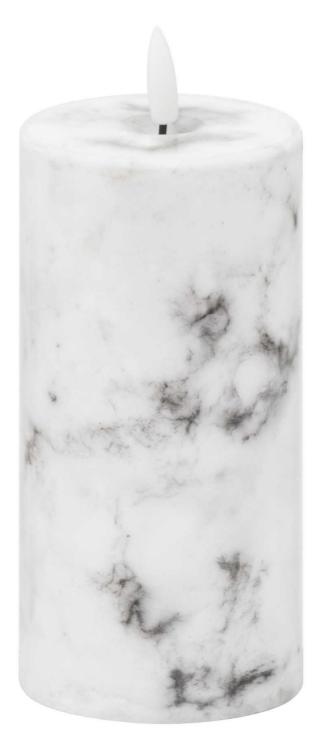

## Luxe Collection Natural Glow 3x6 Marble Effect LED Candle

Authentic marble-effect wax exterior with maintenance-free LED technology. Creates safe, atmospheric lighting with realistic flame effect. Auto-timer function adds practical appeal for modern homes.

Indoor Outdoor Use: Indoor & Fair Weather Outdoor Use

Real wax LED candle

Handcrafted

Unique marble finish

Code: 20883 Dimensions: 7L x 7W x 15H

Description

Infuse your space with the organic beauty of this exceptional LED candle, where each piece showcases a distinctive marble pattern that makes it truly one-of-a-kind. The real wax construction delivers authenticity while concealing modern innovation - an amber LED flame that dances with lifelike movement, creating an atmospheric glow without safety concerns or mess. This refined piece pairs wonderfully with the Matt White Ceramic Column Candle Holder for added height and dimension, while complementing the sophisticated appeal of a Carda Grey Glazzed Ther Vase or White Orchid in Stone Pot arrangement-Prefect for retail displays, the candle's timer function offers practical appeal to end consumers, automatically switching off after 6 hours of ambient illumination. The maintenance-free design and included batteries ensure immediate enjoyment, while the authentic wax exterior maintains its prisitive appearance indefinitely. For merchising impact, we recommend creating layered displays incorporating various sizes from the same collection, accented with coordinating stone-finished pieces to emphasize the trutious marble aesthetic. The clean lines and natural patterning make this an essential addition to any home décor inventory, appealing to customers seeking both form and function in their lighting choices.