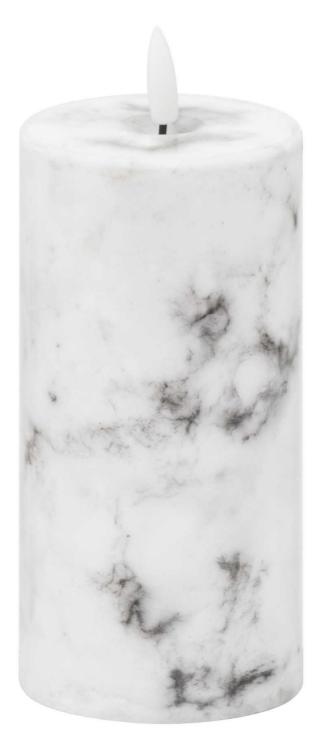

## Luxe Collection Natural Glow 3x6 Marble Effect LED Candle

Handcrafted

Unique marble finish

Code: 20883 Dimensions: 7L x 7W x 15H

Description

This 3 x 6 real wax battery operated pillar wick candle is perfect for decorating your home or adding the finishing flourish to a venue. The marble finish to this candle will look fantastic in contemporary styled interiors and adds a unique quality to each piece. Candles are the simplest way to create a warm atmosphere. The amber LED flame flickers gently to imitate the effect of a real flame but without the messy wax, risk of fire. This candle requires 2 x AA batteries (included) and features a simple switch on the base for one/off and a timer option which will turn your candle off after 6 hours.

## Specification

| Length: | 7cm    | Barcode:   | 5050140088388 |
|---------|--------|------------|---------------|
| Height: | 15cm   | Colour:    | Black, White  |
| Width:  | 7cm    | Material:  | Plastic, Wax  |
| Weight: | 0.23kg | Inner Qty: | 1             |
| CBM:    | 0.0300 | Outer Qty: | 18            |
|         |        |            |               |