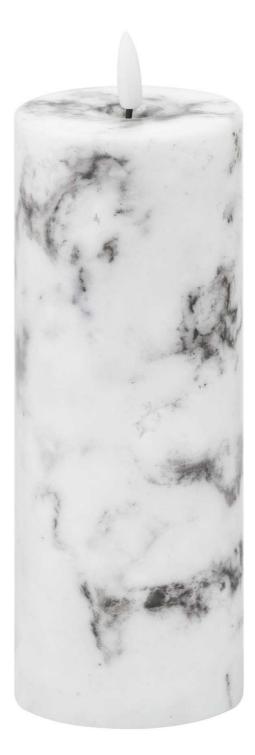

Luxe Collection Natural Glow 3x8 Marble Effect LED Candle

Real wax LED candle Handcrafted Unique marble finish

## Description

This 3 x 8 real wax battery operated pillar wick candle is perfect for decorating your home or adding the finishing flourish to a venue. The marble finish to this candle will look fantastic in contemporary styled interiors and adds a unique quality to each piece. Candles are the simplest way to create a warm atmosphere. The amber LED flame flickers gently to initiate the effect of a real flame but without the messary wax, risk of fire. This candle requires 2 x AA batteries (included) and features a simple switch on the base for one/off and a timer option which will turn your candle off after 6 hours.