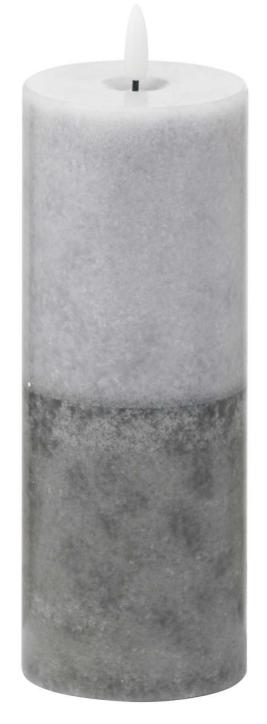

## Luxe Collection Natural Glow 3x8 Stone LED Candle

Real wax LED candle

Handcrafted

Two-tone finish

Code: 20879

Dimensions: 7L x 7W x 20H

Description

This 3 x 8 real wax battery operated pillar candle is perfect for decorating your home or adding the finishing flourish to a venue. The two tone stone finish to this candle will look fantastic in contemporary styled interiors. Candles are the simplest way to create a warm atmosphere. The amber LED flame flickers gently to imitate the effect of a real flame but without the messy wax, risk of fire. This candle requires 2 x Ah stateries (included) and features a simple switch on the base for one/off and a timer option which will turn your candle off after 6 hours. As this is a hand finished product colours may vary.