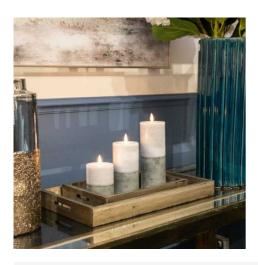

## Luxe Collection Natural Glow 3x8 Stone LED Candle

Real wax LED candle

Handcrafted

Two-tone finish

Code: 20879

Dimensions: 7L x 7W x 20H

Description

This 3 x 8 real wax battery operated pillar candle is perfect for decorating your home or adding the finishing flourish to a venue. The two tone stone finish to this candle will look fantastic in contemporary styled interiors. Candles are the simplest way to create a warm atmosphere. The amber LED flame flickers gently to imitate the effect of a real flame but without the messy wax, risk of fire. This candle requires 2 x Ah stateries (included) and features a simple switch on the base for one/off and a timer option which will turn your candle off after 6 hours. As this is a hand finished product colours may vary.