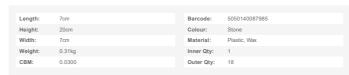

## Luxe Collection Natural Glow 3x8 Stone LED Candle

Real wax LED candle

Handcrafted

Two-tone finish

Code: 20879

Dimensions: 7L x 7W x 20H

Description

This 3 x 8 real wax battery operated pillar candle is perfect for decorating your home or adding the finishing flourish to a venue. The two tone stone finish to this candle will look fantastic in contemporary styled interiors. Candles are the simplest way to create a warm atmosphere. The amber LED flame flickers gently to imitate the effect of a real flame but without the messy wax, risk of fire. This candle requires 2 x Ah stateries (included) and features a simple switch on the base for one/off and a timer option which will turn your candle off after 6 hours. As this is a hand finished product colours may vary.

## Specification

Battery Type: AA Battery (Included)
Assembly Required: No Assembly Required
Indoor Outdoor Use: Indoor & Fair Weather Outdoor Use