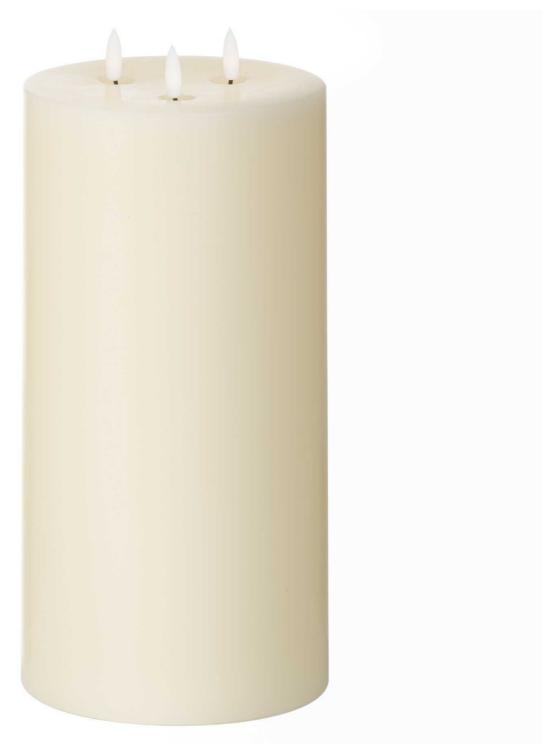

## Luxe Collection Natural Glow 6 x 12 LED Cream Candle

Bring instant ambience with the Ivory Candle, featuring a flick effect LED flame and a real wax pillar shape to add to its realistic look.

Real wax

Handcrafted

Batteries included

Code: 19999 Dimensions: 15L x 15W x 30H

Description

This 6 x 12 real wax battery operated pillar candle is perfect for decorating your home or adding the finishing flourish to your wedding venue. They are the simplest way to create a warm atmosphere with its flickering effect candlelight. The black wick is finished with an amber LED flame which flickers gently to imitate the effect of a real flame but without the messy wax, risk of fire.