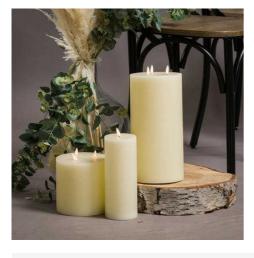

## Luxe Collection Natural Glow 6 x 12 LED Cream Candle

Bring instant ambience with the Ivory Candle, featuring a flick effect LED flame and a real wax pillar shape to add to its realistic look.

Real wax

Handcrafted

Batteries included

Code: 19999 Dimensions: 15L x 15W x 30H

Description

This 6 x 12 real wax battery operated pillar candle is perfect for decorating your home or adding the finishing flourish to your wedding venue. They are the simplest way to create a warm atmosphere with its flickering effect candlelight. The black wick is finished with an amber LED flame which flickers gently to imitate the effect of a real flame but without the messy wax, risk of fire.