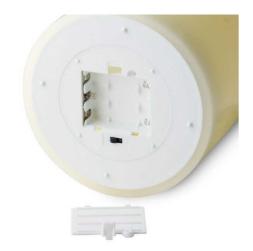

Real wax Handcrafted

Batteries included

Code: 19998 Dimensions: 15L x 15W x 15H

Description

This 6 x 6 real wax battery operated pillar candle is perfect for decorating your home or adding the finishing flourish to your wedding venue. They are the simplest way to create a warm atmosphere. The amber LED flame flickers gently to imitate the effect of a real flame but without the messy wax, risk of fire. This candle requires 3 x AA batteries (included) and features a simple switch on the base for one/off and a timer option which will turn your candle of after 6 hours.