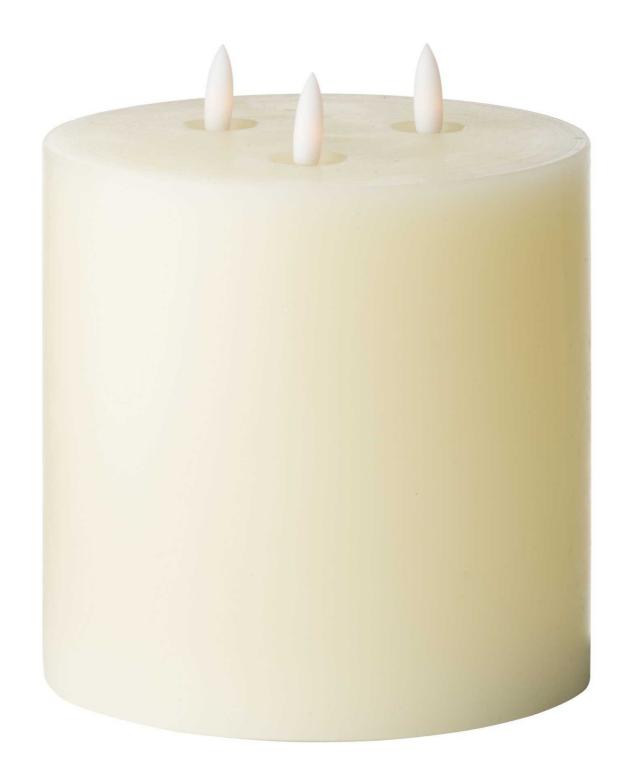

## Luxe Collection Natural Glow 6 x 6 LED Cream Candle

Bring instant ambience with the Ivory Candle, featuring a flick effect LED flame and a real wax pillar shape to add to its realistic look. Style the candle staggered with the larger version 19999.

Real wax Handcrafted

Batteries included

Code: 19998 Dimensions: 15L x 15W x 15H

Description

This 6 x 6 real wax battery operated pillar candle is perfect for decorating your home or adding the finishing flourish to your wedding venue. They are the simplest way to create a warm atmosphere. The amber LED flame flickers gently to imitate the effect of a real flame but without the messy wax, risk of fire. This candle requires 3 x AA batteries (included) and features a simple switch on the base for one/off and a timer option which will turn your candle of after 6 hours.