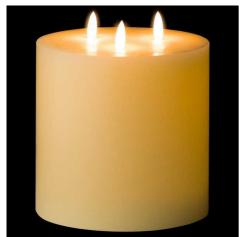

Real wax Handcrafted

Batteries included

Code: 19998 Dimensions: 15L x 15W x 15H

Description

This 6 x 6 real wax battery operated pillar candle is perfect for decorating your home or adding the finishing flourish to your wedding venue. They are the simplest way to create a warm atmosphere. The amber LED flame flickers gently to imitate the effect of a real flame but without the messy wax, risk of fire. This candle requires 3 x AA batteries (included) and features a simple switch on the base for one/off and a timer option which will turn your candle of after 6 hours.