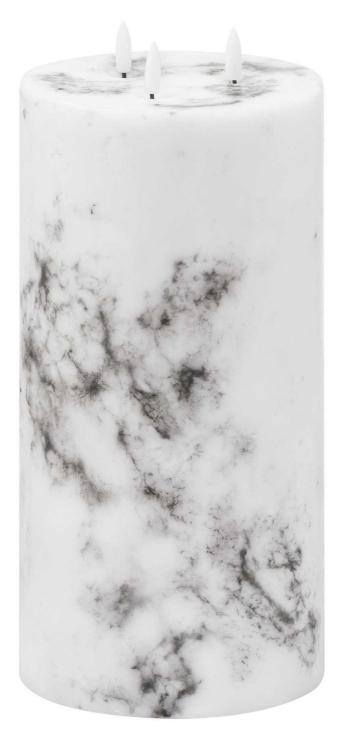

Luxe Collection Natural Glow 6x12 Marble Effect LED Candle

Real wax LED candle Handcrafted Unique marble finish

## Description

This 6 x 12 real wax battery operated three wick candle is perfect for decorating your home or adding the finishing flourish to a venue. The marble finish to this candle will look fantastic in contemporary styled interiors and adds a unique quality to each piece. Candles are the simplest way to create a warm atmosphere. The amber LED flame flickers gently to initiate the effect of a real flame but without the messay wax, risk of fire. This candle requires 3 x AA batteries (included) and features a simple switch on the base for one/off and a timer option which will turn your candle off after 6 hours.