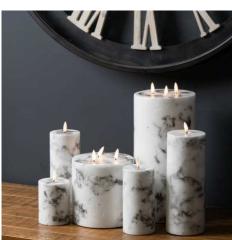

Luxe Collection Natural Glow 6x12 Marble Effect LED Candle

Real wax LED candle Handcrafted Unique marble finish

## Description

This 6 x 12 real wax battery operated three wick candle is perfect for decorating your home or adding the finishing flourish to a venue. The marble finish to this candle will look fantastic in contemporary styled interiors and adds a unique quality to each piece. Candles are the simplest way to create a warm atmosphere. The amber LED flame flickers gently to initiate the effect of a real flame but without the messay wax, risk of fire. This candle requires 3 x AA batteries (included) and features a simple switch on the base for one/off and a timer option which will turn your candle off after 6 hours.