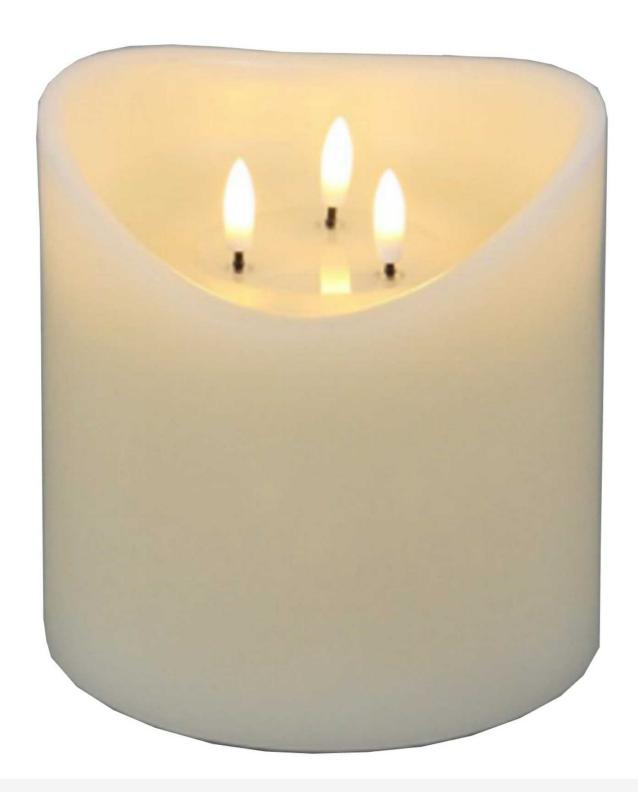

## Luxe Collection Natural Glow 6x6 Cream Melted LED Candle

Code: 24269 Dimensions: 15L x 15W x 15H

Description

Specification

| Length:                                               | 15cm                                    | Barcode:   | 5050140426982 |  |
|-------------------------------------------------------|-----------------------------------------|------------|---------------|--|
| Height:                                               | 15cm                                    | Colour:    | Cream         |  |
| Width:                                                | 15cm                                    | Material:  | Plastic, Wax  |  |
| Weight:                                               | 0.77kg                                  | Inner Qty: | 1             |  |
| CBM:                                                  | 0.0300                                  | Outer Qty: | 4             |  |
|                                                       |                                         |            |               |  |
| Battery Type                                          | Battery Type: AA Battery (Included)     |            |               |  |
| Assembly Re                                           | Assembly Required: No Assembly Required |            |               |  |
| Indoor Outdoor Use: Indoor & Fair Weather Outdoor Use |                                         |            |               |  |