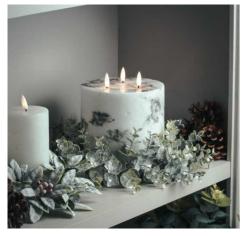

Luxe Collection Natural Glow 6x6 Marble Effect LED Candle

Real wax LED candle Handcrafted Unique marble finish

Code: 20886 Dimensions: 15L x 15W x 15H

Description

This 6 x 6 real wax battery operated three wick candle is perfect for decorating your home or adding the finishing flourish to a venue. The marble finish to this candle will look fantastic in contemporary styled interiors and adds a unique quality to each piece. Candles are the simplest way to create a warm atmosphere. The amber LED flame filters gently to initiate the effect of a real flame but without the messary wax, risk of fire. This candle requires 3 x AA batteries (included) and features a simple switch on the base for one/off and a timer option which will turn your candle off after 6 hours.