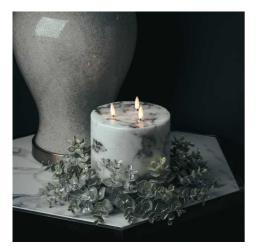

Luxe Collection Natural Glow 6x6 Marble Effect LED Candle

Real wax LED candle Handcrafted Unique marble finish

Code: 20886 Dimensions: 15L x 15W x 15H

Description

This 6 x 6 real wax battery operated three wick candle is perfect for decorating your home or adding the finishing flourish to a venue. The marble finish to this candle will look fantastic in contemporary styled interiors and adds a unique quality to each piece. Candles are the simplest way to create a warm atmosphere. The amber LED flame filters gently to initiate the effect of a real flame but without the messary wax, risk of fire. This candle requires 3 x AA batteries (included) and features a simple switch on the base for one/off and a timer option which will turn your candle off after 6 hours.