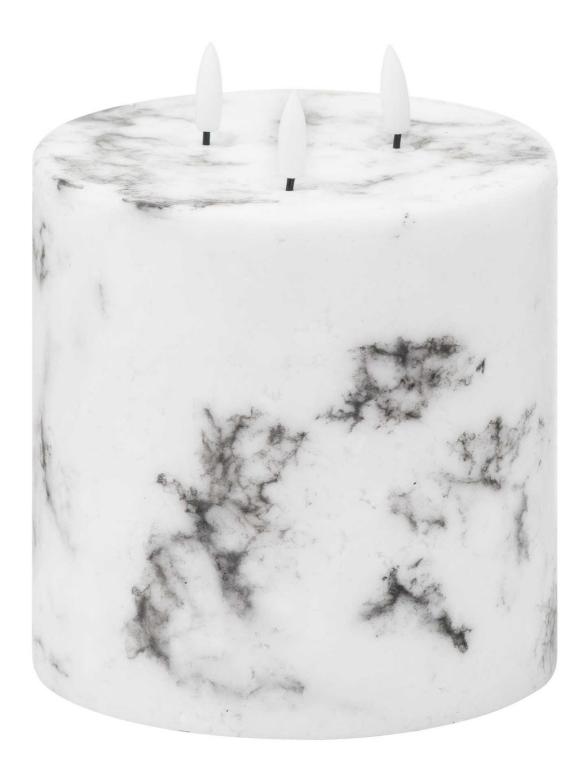

Luxe Collection Natural Glow 6x6 Marble Effect LED Candle

Real wax LED candle Handcrafted Unique marble finish

Code: 20886 Dimensions: 15L x 15W x 15H

Description

This 6 x 6 real wax battery operated three wick candle is perfect for decorating your home or adding the finishing flourish to a venue. The marble finish to this candle will look fantastic in contemporary styled interiors and adds a unique quality to each piece. Candles are the simplest way to create a warm atmosphere. The amber LED flame filters gently to initiate the effect of a real flame but without the messary wax, risk of fire. This candle requires 3 x AA batteries (included) and features a simple switch on the base for one/off and a timer option which will turn your candle off after 6 hours.