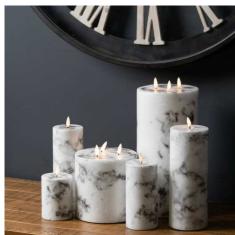

Luxe Collection Natural Glow 6x6 Marble Effect LED Candle

Real wax LED candle Handcrafted Unique marble finish

Code: 20886 Dimensions: 15L x 15W x 15H

Description

This 6 x 6 real wax battery operated three wick candle is perfect for decorating your home or adding the finishing flourish to a venue. The marble finish to this candle will look fantastic in contemporary styled interiors and adds a unique quality to each piece. Candles are the simplest way to create a warm atmosphere. The amber LED flame filters gently to initiate the effect of a real flame but without the messary wax, risk of fire. This candle requires 3 x AA batteries (included) and features a simple switch on the base for one/off and a timer option which will turn your candle off after 6 hours.