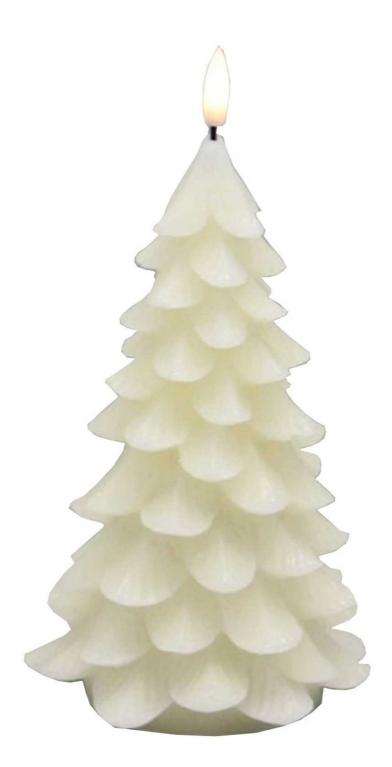

## Luxe Collection Natural Glow Cream Large Tree LED Wax Candle

Code: 24255 Dimensions: 11L x 11W x 22H

Description