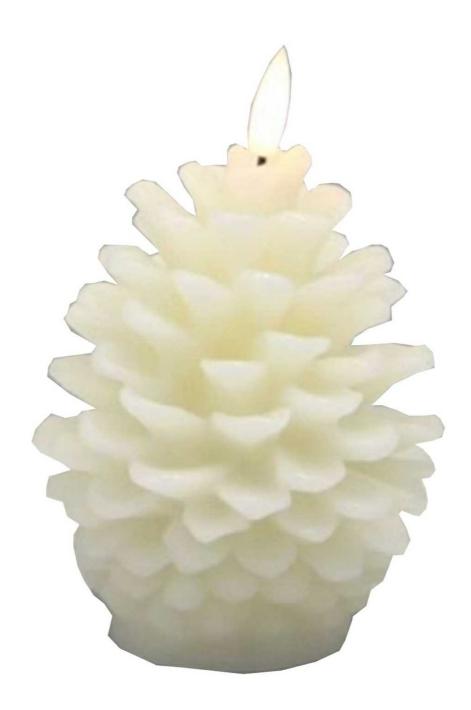

## Luxe Collection Natural Glow Cream Pinecone LED Wax Candle

Code: 24252 Dimensions: 10L x 10W x 11H

Description

## Specification

| Length:                                               | 10cm                                    | Barcode:   | 5050140425282 |  |
|-------------------------------------------------------|-----------------------------------------|------------|---------------|--|
| Height:                                               | 11cm                                    | Colour:    | Cream         |  |
| Width:                                                | 10cm                                    | Material:  | Wax           |  |
| Weight:                                               | 0.21kg                                  | Inner Qty: | 1             |  |
| CBM:                                                  | 0.0300                                  | Outer Qty: | 12            |  |
|                                                       |                                         |            |               |  |
| Battery Type:                                         | sattery Type: AA Battery (Included)     |            |               |  |
| Assembly Re                                           | Assembly Required: No Assembly Required |            |               |  |
| Indoor Outdoor Use: Indoor & Fair Weather Outdoor Use |                                         |            |               |  |
|                                                       |                                         |            |               |  |