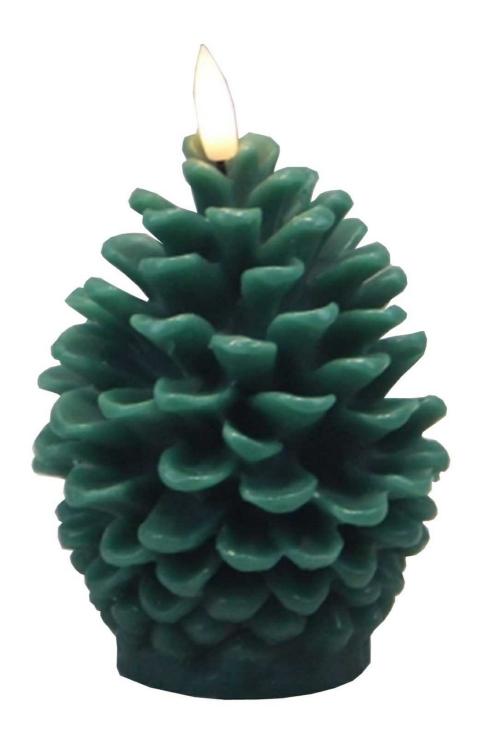

## Luxe Collection Natural Glow Green Pinecone LED Wax Candle

Code: 24251 Dimensions: 10L x 10W x 11H

Description