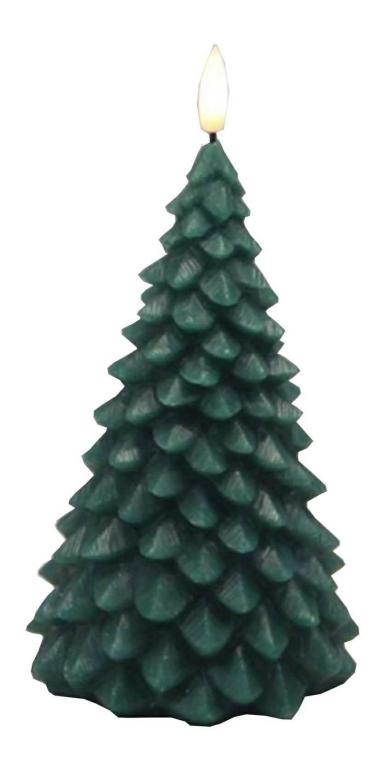

## Luxe Collection Natural Glow Green Tree LED Wax Candle

Code: 24254 Dimensions: 8L x 8W x 13H

Description