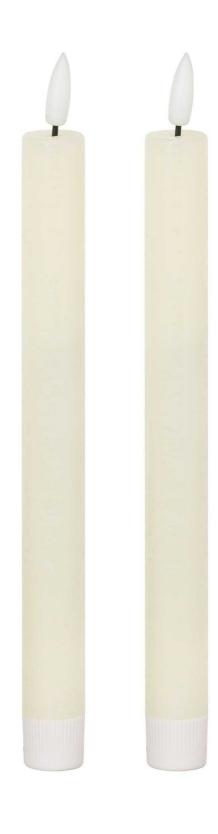

## Luxe Collection Natural Glow S/ 2 Ivory LED Dinner Candles

Code: 21248 Dimensions: 2L x 2W x 25H

Description

## Specification

| Length:                                               | 2cm                                 | Barcode:   | 5050140124789 |  |
|-------------------------------------------------------|-------------------------------------|------------|---------------|--|
| Height:                                               | 25cm                                | Colour:    | White         |  |
| Width:                                                | 2cm                                 | Material:  | Plastic, Wax  |  |
| Weight:                                               | 0.30kg                              | Inner Qty: | 1             |  |
| CBM:                                                  | 0.0300                              | Outer Qty: | 36            |  |
|                                                       |                                     |            |               |  |
| Battery Type:                                         | sattery Type: AA Battery (Included) |            |               |  |
| Assembly Required: No Assembly Required               |                                     |            |               |  |
| Indoor Outdoor Use: Indoor & Fair Weather Outdoor Use |                                     |            |               |  |
|                                                       |                                     |            |               |  |