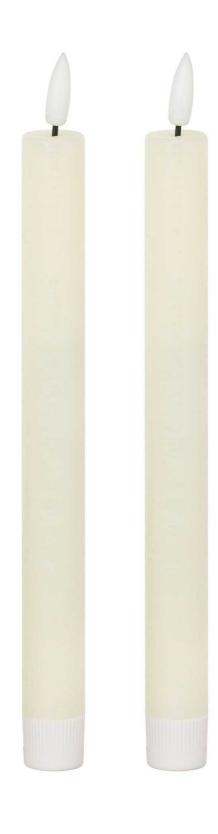

## Luxe Collection Natural Glow S/ 2 Ivory LED Dinner Candles

Code: 21248 Dimensions: 2L x 2W x 25H

Description

## Specification

| Length:                                               | 2cm                                 | Barcode:   | 5050140124789 |  |
|-------------------------------------------------------|-------------------------------------|------------|---------------|--|
| Height:                                               | 25cm                                | Colour:    | White         |  |
| Width:                                                | 2cm                                 | Material:  | Plastic, Wax  |  |
| Weight:                                               | 0.30kg                              | Inner Qty: | 1             |  |
| CBM:                                                  | 0.0300                              | Outer Qty: | 36            |  |
|                                                       |                                     |            |               |  |
| Battery Type:                                         | Battery Type: AA Battery (Included) |            |               |  |
| Assembly Required: No Assembly Required               |                                     |            |               |  |
| Indoor Outdoor Use: Indoor & Fair Weather Outdoor Use |                                     |            |               |  |
|                                                       |                                     |            |               |  |