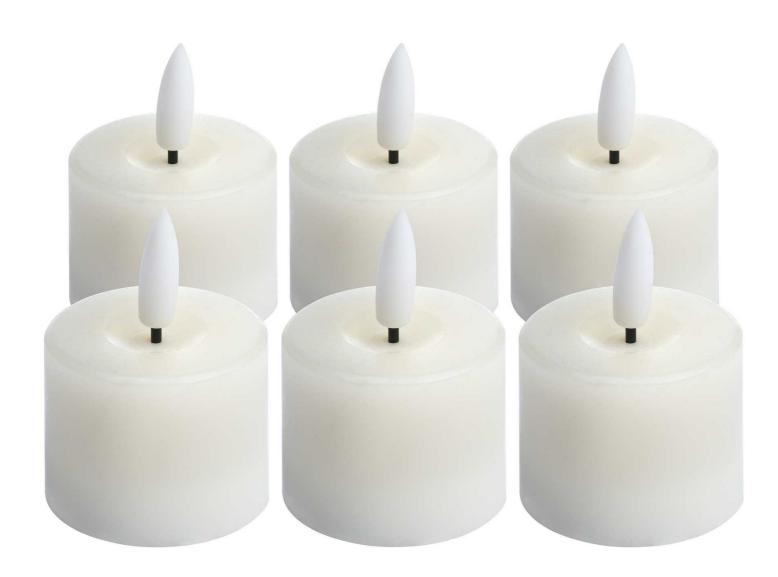

## Luxe Collection Set Of 6 Natural Glow Led Tealight Candles

Experience the magic of realistic flameless candlelight. Safe and maintenance-free LED technology creates perfect ambient lighting. Smart timer function enables effortless operation.

## Description

Create an enchanting ambiance with these revolutionary LED tealights that perfectly mimic authentic candlelight. Each white tealight features an innovative black wick and natural-glow flame effect that produces incredibly lifelike illumination. The gentle flickering creates a cozy atmosphere without the safety concerns of traditional candles - no wax, no fire hazard, just beautiful ambient light. These tealights pair wonderfully with our Luxe Collection ED dinner candles and textured ribbed candles for a cohesive lighting scheme. The smart 6-hour timer function allows for worry-free operation in retail displays and home settings.