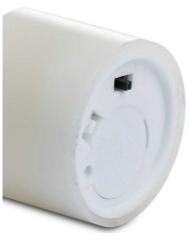

Luxe Collection Set Of 6 Natural Glow Led Tealight Candles

Handcrafted

Code: 20518 Dimensions: 4L x 4W x 3H

Description

This is a battery operated tealight candle with a black wick and natural glow 'flame', which combine to give a highly realistic look when lit. As a product, it is an ideal finishing buch to any interior or venue and makes a simple yet beautiful decoration. The tealight comes in a white colour as a pack of six with an onloff switch located on the bottom of the candle. Our Luxe Collection LED candles are the safest way to create a warm atmosphere, the amber LED flame flickers gently to imitate the effect of a real flame but without the messy wax and risk of fire. This item uses a single CR2032 watch battery (included) and features a simple switch on the base for one/off and a timer option which will turn your candle off after 6 hours.

Battery Type: Lithium Cell/Coin Battery (Included)
Assembly Required: No Assembly Required
Indoor Outdoor Use: Indoor & Fair Weather Outdoor Use

© 2024 Hill Interiors All Right Reserved