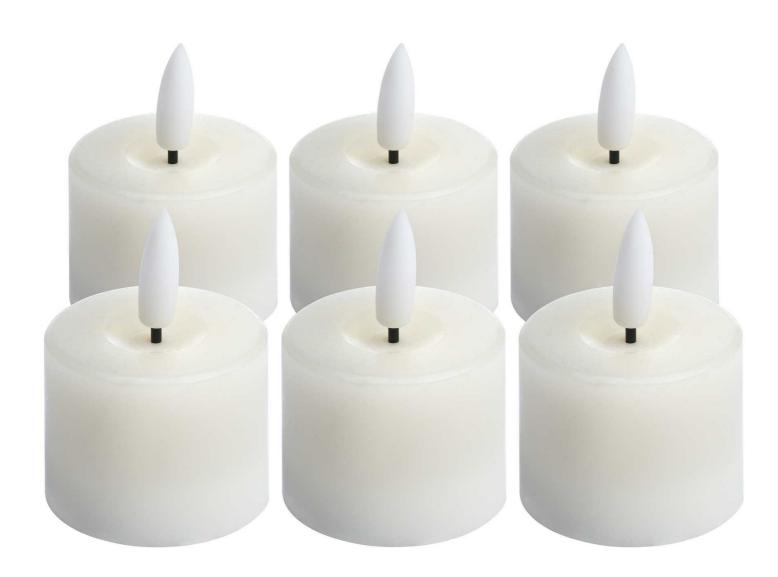

Luxe Collection Set Of 6 Natural Glow Led Tealight Candles

Handcrafted

Code: 20518 Dimensions: 4L x 4W x 3H

Description

This is a battery operated tealight candle with a black wick and natural glow 'flame', which combine to give a highly realistic look when lit. As a product, it is an ideal finishing buch to any interior or venue and makes a simple yet beautiful decoration. The tealight comes in a white colour as a pack of six with an onloff switch located on the bottom of the candle. Our Luxe Collection LED candles are the safest way to create a warm atmosphere, the amber LED flame flickers gently to imitate the effect of a real flame but without the messy wax and risk of fire. This item uses a single CR2032 watch battery (included) and features a simple switch on the base for one/off and a timer option which will turn your candle off after 6 hours.