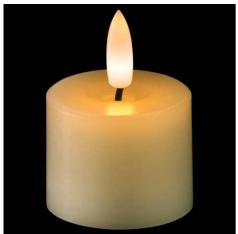

Luxe Collection Set Of 6 Natural Glow Led Tealight Candles

Handcrafted

Code: 20518 Dimensions: 4L x 4W x 3H

Description

This is a battery operated tealight candle with a black wick and natural glow 'flame', which combine to give a highly realistic look when lit. As a product, it is an ideal finishing buch to any interior or venue and makes a simple yet beautiful decoration. The tealight comes in a white colour as a pack of six with an onloff switch located on the bottom of the candle. Our Luxe Collection LED candles are the safest way to create a warm atmosphere, the amber LED flame flickers gently to imitate the effect of a real flame but without the messy wax and risk of fire. This item uses a single CR2032 watch battery (included) and features a simple switch on the base for one/off and a timer option which will turn your candle off after 6 hours.