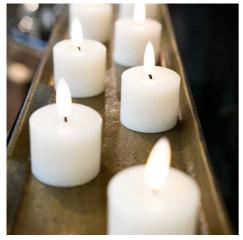

Luxe Collection Set Of 6 Natural Glow Led Tealight Candles

Handcrafted

Code: 20518 Dimensions: 4L x 4W x 3H

Description

This is a battery operated tealight candle with a black wick and natural glow 'flame', which combine to give a highly realistic look when lit. As a product, it is an ideal finishing buch to any interior or venue and makes a simple yet beautiful decoration. The tealight comes in a white colour as a pack of six with an onloff switch located on the bottom of the candle. Our Luxe Collection LED candles are the safest way to create a warm atmosphere, the amber LED flame flickers gently to imitate the effect of a real flame but without the messy wax and risk of fire. This item uses a single CR2032 watch battery (included) and features a simple switch on the base for one/off and a timer option which will turn your candle off after 6 hours.