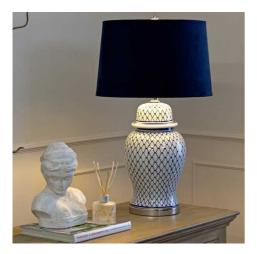

## Malabar Blue And White Ceramic Lamp With Blue Velvet Shade

A handcrafted ceramic lamp, in traditional ginger jar shaped design. This lamp's eye-catching blue and white pattern will give any room a lift and stand the test of time.

Comes complete with ball-topped velvet shade Ginger jar shaped ceramic base

Hand painted blue and white glaze

Code: 22067

Dimensions: 41L x 41W x 76H

Description

Infuse your space with cultural refinement through this meticulously detailed ceramic lamp, showcasing a traditional ginger jar silhouette adorned with intricate blue and white patterns that echo the artistry of fine porcelain. The harmonious design marries Eastern influences with contemporary style, while the luxurious blue velvet shade, crowned with a distinctive ball final, adds an opulent touch to the overall aesthetic. This extraordinary piece serves as possibilitian archor for any design scheme, particularly when paired with complementary accessories like the Large Ceramic Adele Shell Bowl or the Tiber Large Matt White Ceramic Vase. For maximum visual impact, consider styling alongside decorative mirrors such as the Cricko Black Wire Mirror or the Decorative Hanging Silver Mirror, which will amplify the lamp's lustrous glazed finish. The addition of faux botanicals, such as the Grey Large Faux Pampas Grass Stem or Large Stone Potted Orchid, creates a cohesive design narrative that your customers will find irrestibilite. This lamp represents an investment in style that maintains its appeal across seasons and design trends, making it an essential addition to any carefully curated retail collection.