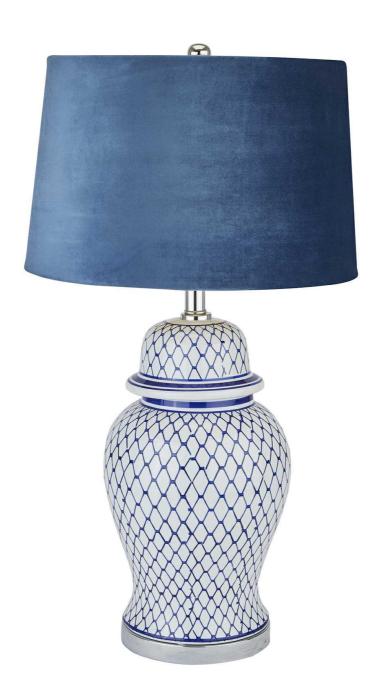

## Malabar Blue And White Ceramic Lamp With Blue Velvet Shade

A handcrafted ceramic lamp, in traditional ginger jar shaped design. This lamp's eye-catching blue and white pattern will give any room a lift and stand the test of time.

Comes complete with ball-topped velvet shade Ginger jar shaped ceramic base

Hand painted blue and white glaze

Code: 22067

Dimensions: 41L x 41W x 76H

Description

Infuse your space with cultural refinement through this meticulously detailed ceramic lamp, showcasing a traditional ginger jar silhouette adorned with intricate blue and white patterns that echo the artistry of fine porcelain. The harmonious design marries Eastern influences with contemporary style, while the luxurious blue velvet shade, crowned with a distinctive ball final, adds an opulent touch to the overall aesthetic. This extraordinary piece serves as possibilitian archor for any design scheme, particularly when paired with complementary accessories like the Large Ceramic Adele Shell Bowl or the Tiber Large Matt White Ceramic Vase. For maximum visual impact, consider styling alongside decorative mirrors such as the Cricko Black Wire Mirror or the Decorative Hanging Silver Mirror, which will amplify the lamp's lustrous glazed finish. The addition of faux botanicals, such as the Grey Large Faux Pampas Grass Stem or Large Stone Potted Orchid, creates a cohesive design narrative that your customers will find irrestibilite. This lamp represents an investment in style that maintains its appeal across seasons and design trends, making it an essential addition to any carefully curated retail collection.

## Specification

| Length: | 41cm   | Barcode:   | 5050140206782 |
|---------|--------|------------|---------------|
| Height: | 76cm   | Colour:    | Blue, White   |
| Width:  | 41cm   | Material:  | Ceramic       |
| Weight: | 5.10kg | Inner Qty: | 1             |
| CBM:    | 0.1100 | Outer Qty: | 1             |