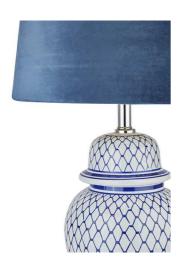

## Malabar Blue And White Ceramic Lamp With Blue Velvet Shade

A handcrafted ceramic lamp, in traditional ginger jar shaped design. This lamp's eye-catching blue and white pattern will give any room a lift and stand the test of time.

Comes complete with ball-topped velvet shade Ginger jar shaped ceramic base

Hand painted blue and white glaze

Code: 22067

Dimensions: 41L x 41W x 76H

Description

Infuse your space with cultural refinement through this meticulously detailed ceramic lamp, showcasing a traditional ginger jar silhouette adorned with intricate blue and white patterns that echo the artistry of fine porcelain. The harmonious design marries Eastern influences with contemporary style, while the luxurious blue velvet shade, crowned with a distinctive ball final, adds an opulent touch to the overall aesthetic. This extraordinary piece serves as possibilitian archor for any design scheme, particularly when paired with complementary accessories like the Large Ceramic Adele Shell Bowl or the Tiber Large Matt White Ceramic Vase. For maximum visual impact, consider styling alongside decorative mirrors such as the Cricko Black Wire Mirror or the Decorative Hanging Silver Mirror, which will amplify the lamp's lustrous glazed finish. The addition of faux botanicals, such as the Grey Large Faux Pampas Grass Stem or Large Stone Potted Orchid, creates a cohesive design narrative that your customers will find irrestibilite. This lamp represents an investment in style that maintains its appeal across seasons and design trends, making it an essential addition to any carefully curated retail collection.