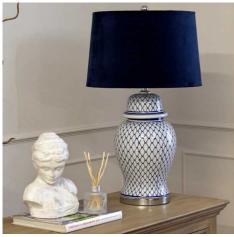

## Malabar Blue And White Ceramic Lamp With Blue Velvet Shade

A handcrafted ceramic lamp, in traditional ginger jar shaped design. This lamp's eye-catching blue and white pattern will give any room a lift and stand the test of time.

Comes complete with ball-topped velvet shade Ginger jar shaped ceramic base

Hand painted blue and white glaze

Code: 22067

Dimensions: 41L x 41W x 76H

Description

Infuse your space with cultural refinement through this meticulously detailed ceramic lamp, showcasing a traditional ginger jar silhouette adorned with intricate blue and white patterns that echo the artistry of fine porcelain. The harmonious design marries Eastern influences with contemporary style, while the luxurious blue velvet shade, crowned with a distinctive ball final, adds an opulent touch to the overall aesthetic. This extraordinary piece serves as possibilitian archor for any design scheme, particularly when paired with complementary accessories like the Large Ceramic Adele Shell Bowl or the Tiber Large Matt White Ceramic Vase. For maximum visual impact, consider styling alongside decorative mirrors such as the Cricko Black Wire Mirror or the Decorative Hanging Silver Mirror, which will amplify the lamp's lustrous glazed finish. The addition of faux botanicals, such as the Grey Large Faux Pampas Grass Stem or Large Stone Potted Orchid, creates a cohesive design narrative that your customers will find irrestibilite. This lamp represents an investment in style that maintains its appeal across seasons and design trends, making it an essential addition to any carefully curated retail collection.