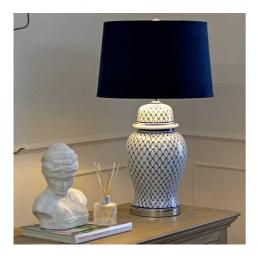

## Malabar Blue And White Ceramic Lamp With Blue Velvet Shade

A handcrafted ceramic lamp, in traditional ginger jar shaped design. This lamp's eye-catching blue and white pattern will give any room a lift and stand the test of time.

This is the Malabar Blue and White Ceramic Lamp With Blue Velvet Shade. A handcrafted ceramic lamp, in traditional ginger jar shaped design. This lamp's eye-catching pattern in a classic blue and white cololur combination stand the test of time. Arriving complete with ball-lopped blue velvet, this lamp can be used to give any room an instant lift.