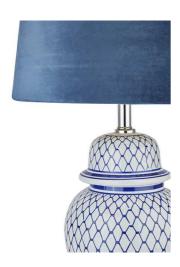

## Malabar Blue And White Ceramic Lamp With Blue Velvet Shade

A handcrafted ceramic lamp, in traditional ginger jar shaped design. This lamp's eye-catching blue and white pattern will give any room a lift and stand the test of time.

This is the Malabar Blue and White Ceramic Lamp With Blue Velvet Shade. A handcrafted ceramic lamp, in traditional ginger jar shaped design. This lamp's eye-catching pattern in a classic blue and white cololur combination stand the test of time. Arriving complete with ball-lopped blue velvet, this lamp can be used to give any room an instant lift.