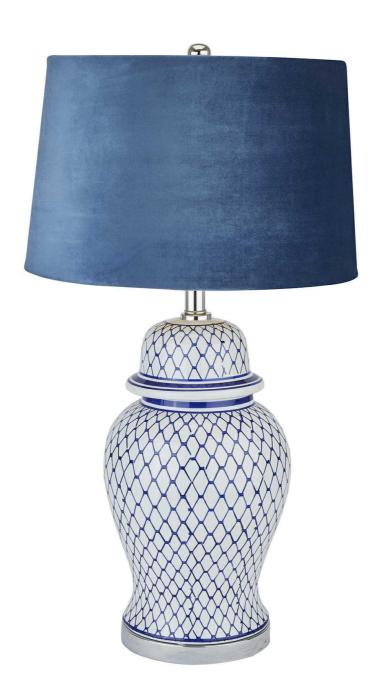

## Malabar Blue And White Ceramic Lamp With Blue Velvet Shade

A handcrafted ceramic lamp, in traditional ginger jar shaped design. This lamp's eye-catching blue and white pattern will give any room a lift and stand the test of time.

This is the Malabar Blue and White Ceramic Lamp With Blue Velvet Shade. A handcrafted ceramic lamp, in traditional ginger jar shaped design. This lamp's eye-catching pattern in a classic blue and white cololur combination stand the test of time. Arriving complete with ball-lopped blue velvet, this lamp can be used to give any room an instant lift.

Comes complete with ball-topped velvet shade

Ginger jar shaped ceramic base Hand painted blue and white glaze

Hand painted blue and white glaze

Dimensions: 41

Description

Code: 22067 Dimensions: 41L x 41W x 76H