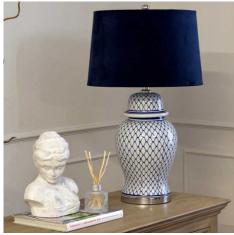

## Malabar Blue And White Ceramic Lamp With Blue Velvet Shade

A handcrafted ceramic lamp, in traditional ginger jar shaped design. This lamp's eye-catching blue and white pattern will give any room a lift and stand the test of time.

This is the Malabar Blue and White Ceramic Lamp With Blue Velvet Shade. A handcrafted ceramic lamp, in traditional ginger jar shaped design. This lamp's eye-catching pattern in a classic blue and white cololur combination stand the test of time. Arriving complete with ball-lopped blue velvet, this lamp can be used to give any room an instant lift.

## Specification

| Length: | 41cm   | Barcode:   | 5050140206782 |
|---------|--------|------------|---------------|
| Height: | 76cm   | Colour:    | Blue, White   |
| Width:  | 41cm   | Material:  | Ceramic       |
| Weight: | 5.10kg | Inner Qty: | 1             |
| CBM:    | 0.1100 | Outer Qty: | 1             |