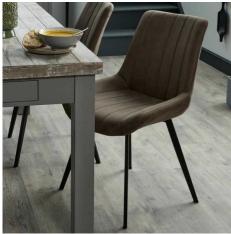

## Description

The Malmo Dining Chair is a handsome addition to a kitchen or dining space. It features a simple design which oozes practicality and comfort too wrapped up in a stylish, neutral grey package with black legs. Be sure to take a look at the tan version too, 20047.