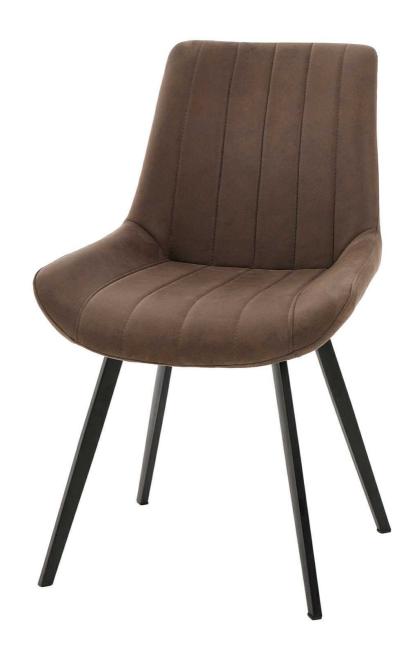

## Malmo Grey Dining Chair

Scandi styling

Handcrafted High quality faux leather

Code: 20046 Dimensions: 57L x 49W x 86H

## Description

The Malmo Dining Chair is a handsome addition to a kitchen or dining space. It features a simple design which oozes practicality and comfort too wrapped up in a stylish, neutral grey package with black legs. Be sure to take a look at the tan version too, 20047.