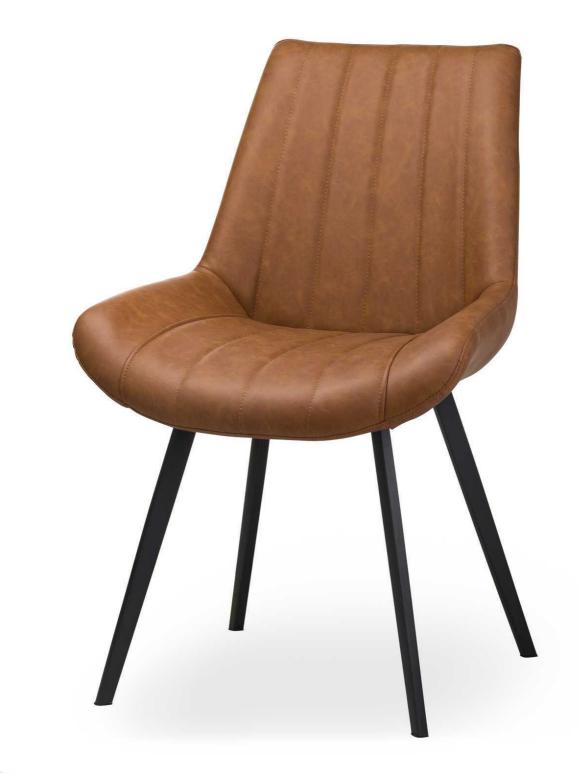

## Malmo Tan Dining Chair

Scandi styling
Handcrafted
High quality faux leather

Code: 20047 Dimensions: 57L x 49W x 86H The Malmo Dining Chair is a handsome addition to a kitchen or dining space. It features a simple design which oozes practicality and comfort too wrapped up in a stylish and timeless tan package with black legs. Be sure to take a look at the grey version too, 20046.