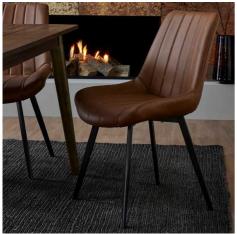

## Malmo Tan Dining Chair

Scandi styling
Handcrafted
High quality faux leather

Code: 20047 Dimensions: 57L x 49W x 86H The Malmo Dining Chair is a handsome addition to a kitchen or dining space. It features a simple design which oozes practicality and comfort too wrapped up in a stylish and timeless tan package with black legs. Be sure to take a look at the grey version too, 20046.