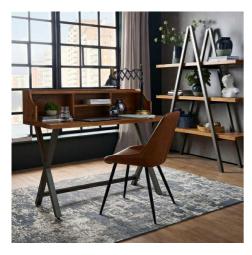

## Malmo Tan Dining Chair

Scandi styling
Handcrafted
High quality faux leather

Code: 20047 Dimensions: 57L x 49W x 86H The Malmo Dining Chair is a handsome addition to a kitchen or dining space. It features a simple design which oozes practicality and comfort too wrapped up in a stylish and timeless tan package with black legs. Be sure to take a look at the grey version too, 20046.