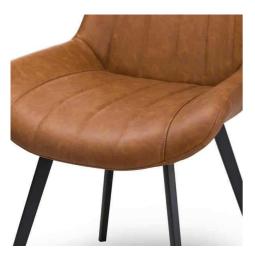

## Malmo Tan Dining Chair

Scandi styling
Handcrafted
High quality faux leather

Code: 20047 Dimensions: 57L x 49W x 86H The Malmo Dining Chair is a handsome addition to a kitchen or dining space. It features a simple design which oozes practicality and comfort too wrapped up in a stylish and timeless tan package with black legs. Be sure to take a look at the grey version too, 20046.