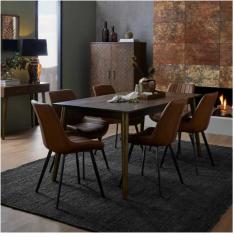

## Malmo Tan Dining Chair

Scandi styling
Handcrafted
High quality faux leather

Code: 20047 Dimensions: 57L x 49W x 86H The Malmo Dining Chair is a handsome addition to a kitchen or dining space. It features a simple design which oozes practicality and comfort too wrapped up in a stylish and timeless tan package with black legs. Be sure to take a look at the grey version too, 20046.