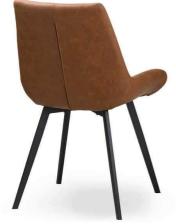

## Malmo Tan Dining Chair

Scandi styling
Handcrafted
High quality faux leather

Code: 20047 Dimensions: 57L x 49W x 86H The Malmo Dining Chair is a handsome addition to a kitchen or dining space. It features a simple design which oozes practicality and comfort too wrapped up in a stylish and timeless tan package with black legs. Be sure to take a look at the grey version too, 20046.