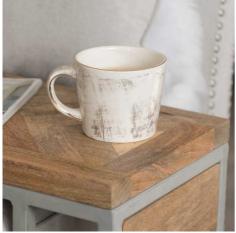

## Marble Ceramic Mug

Regulffully made and incredibly ctylich

Code: 19944 Dimensions: 8L x 13W x 10H This is the Marble Ceramic Mug, an accessory full of style and class. The marble feature oozes an element of luxury and sophistication, it would be a stand out feature in any interior which is sure to capture the attention of many.

## Specification

| Height: 10cm Colour: Grey   Width: 13cm Matorial: Ceramic   Weight: 0.23kg Inner Qty: 1   CBM: 0.0300 Outer Qty: 24 | Length: | 8cm    | Barcode:   | 5050140994498 |
|---------------------------------------------------------------------------------------------------------------------|---------|--------|------------|---------------|
| Weight: 0.23kg Inner Qty: 1                                                                                         | Height: | 10cm   | Colour:    | Grey          |
| · · ·                                                                                                               | Width:  | 13cm   | Material:  | Ceramic       |
| CBM: 0.0300 Outer Qty: 24                                                                                           | Weight: | 0.23kg | Inner Qty: | 1             |
|                                                                                                                     | CBM:    | 0.0300 | Outer Qty: | 24            |
|                                                                                                                     |         |        |            |               |