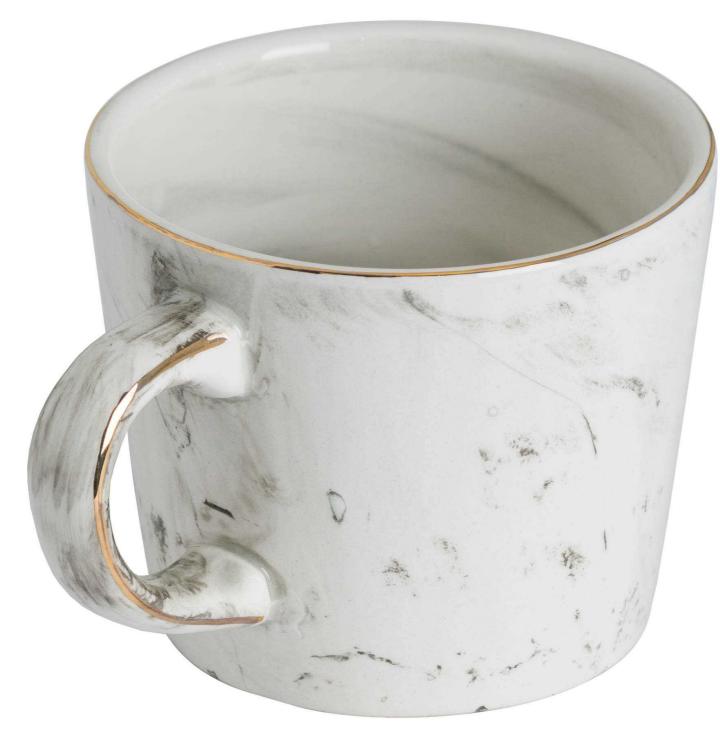

## Marble Ceramic Mug

Regulffully made and incredibly ctylich

Code: 19944 Dimensions: 8L x 13W x 10H This is the Marble Ceramic Mug, an accessory full of style and class. The marble feature oozes an element of luxury and sophistication, it would be a stand out feature in any interior which is sure to capture the attention of many.

## Specification

| Height: 10cm Colour: Grey   Width: 13cm Matorial: Ceramic   Weight: 0.23kg Inner Qty: 1   CBM: 0.0300 Outer Qty: 24 | Length: | 8cm    | Barcode:   | 5050140994498 |
|---------------------------------------------------------------------------------------------------------------------|---------|--------|------------|---------------|
| Weight: 0.23kg Inner Qty: 1                                                                                         | Height: | 10cm   | Colour:    | Grey          |
| · · ·                                                                                                               | Width:  | 13cm   | Material:  | Ceramic       |
| CBM: 0.0300 Outer Qty: 24                                                                                           | Weight: | 0.23kg | Inner Qty: | 1             |
|                                                                                                                     | CBM:    | 0.0300 | Outer Qty: | 24            |
|                                                                                                                     |         |        |            |               |