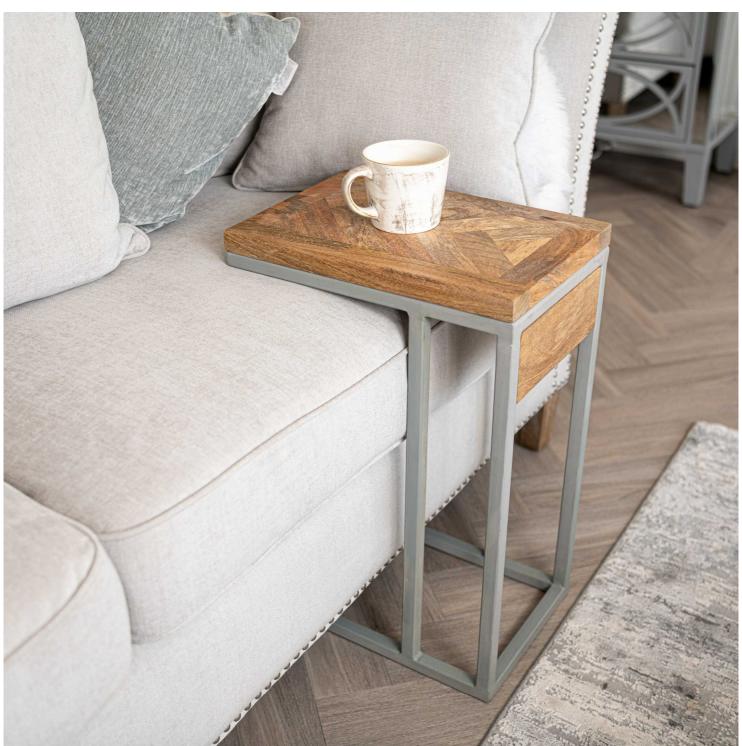

## Marble Ceramic Mug

Regulffully made and incredibly ctylich

Code: 19944 Dimensions: 8L x 13W x 10H This is the Marble Ceramic Mug, an accessory full of style and class. The marble feature oozes an element of luxury and sophistication, it would be a stand out feature in any interior which is sure to capture the attention of many.