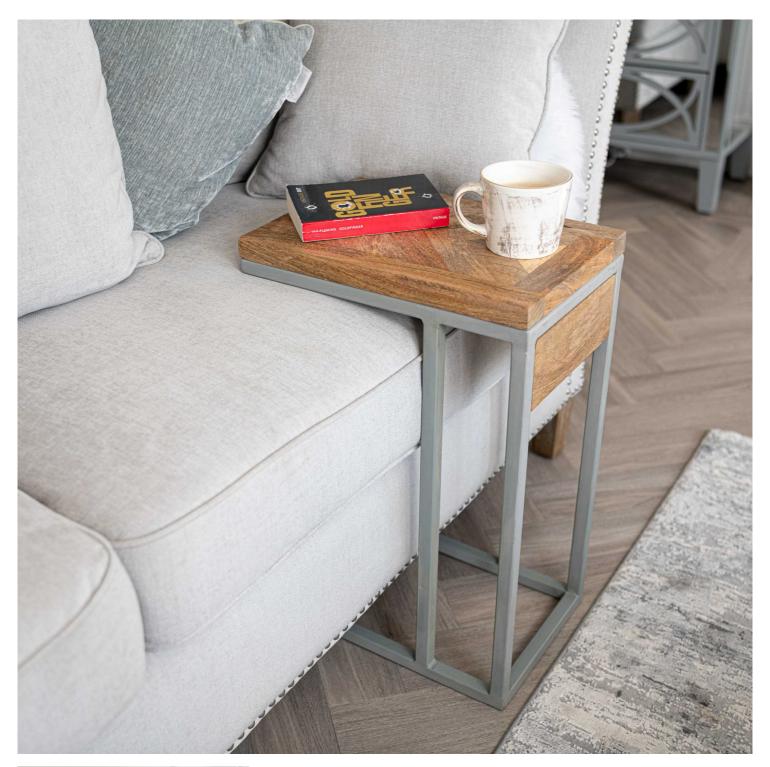

## Marble Ceramic Mug

Regulffully made and incredibly ctylich

Code: 19944 Dimensions: 8L x 13W x 10H This is the Marble Ceramic Mug, an accessory full of style and class. The marble feature oozes an element of luxury and sophistication, it would be a stand out feature in any interior which is sure to capture the attention of many.

## Specification

| Height: 10cm Colour: Grey   Width: 13cm Matorial: Ceramic   Weight: 0.23kg Inner Qty: 1   CBM: 0.0300 Outer Qty: 24 | Length: | 8cm    | Barcode:   | 5050140994498 |
|---------------------------------------------------------------------------------------------------------------------|---------|--------|------------|---------------|
| Weight: 0.23kg Inner Qty: 1                                                                                         | Height: | 10cm   | Colour:    | Grey          |
| · · ·                                                                                                               | Width:  | 13cm   | Material:  | Ceramic       |
| CBM: 0.0300 Outer Qty: 24                                                                                           | Weight: | 0.23kg | Inner Qty: | 1             |
|                                                                                                                     | CBM:    | 0.0300 | Outer Qty: | 24            |
|                                                                                                                     |         |        |            |               |