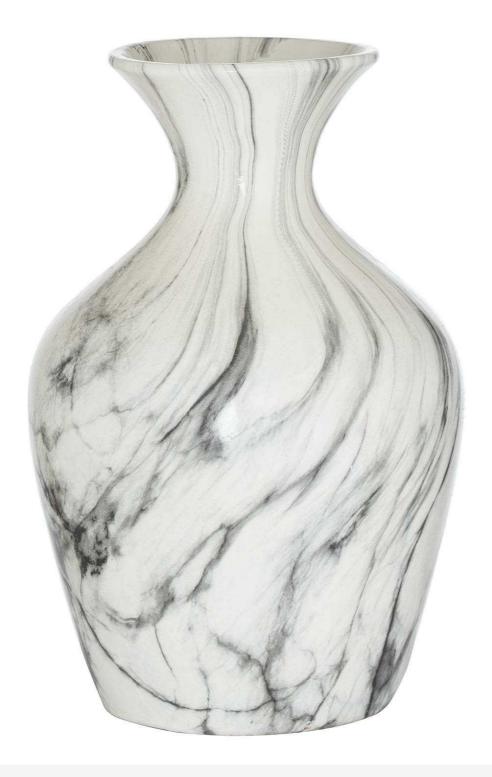

## Marble Ellipse Large Vase

Handcrafted from start to finish, each stunning vase is completely unique, having been hand-dipped to create its stunning marble effect glaze.

Handcrafted

Characterful ceramic

Code: 21499 Dimensions: 23L x 23W x 36H

Description

This is the Marble Ellipse Large Vase. This stylish vase boasts a completely unique hand-dipped marble finish to the ceramic that will wow in any space. The marble effect finish to this elegant vase allows you to layer extra texture into a space. Our collection of marble vases team beautifully with our faux flowers, particularly pure white blooms and eucalyptus. Please note, if customers wish to display real flowers in this, they must use a florists cellophane wrap to contain water.