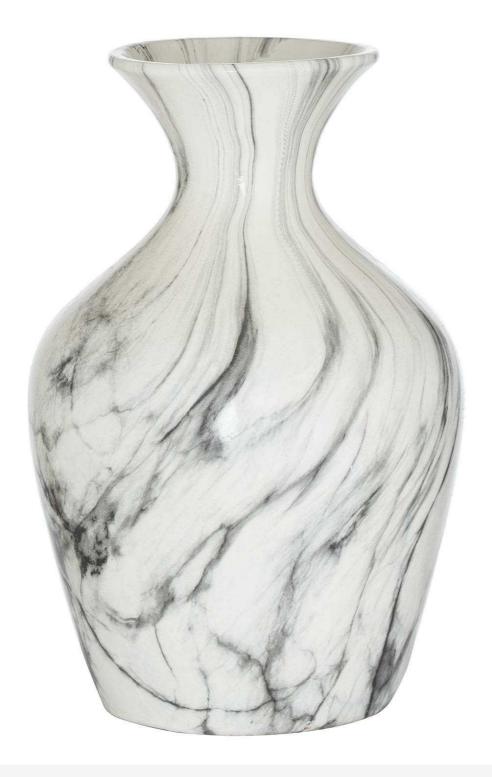

## Marble Ellipse Large Vase

Handcrafted

Characterful ceramic

Code: 21499 Dimensions: 23L x 23W x 36H

Description

This is the Marble Ellipse Large Vase. This stylish vase boasts a completely unique hand-dipped marble finish to the ceramic that will wow in any space. The marble effect finish to this elegant vase allows you to layer extra texture into a space. Our collection of marble vases team beautifully with our faux flowers, particularly pure white blooms and eucalyptus.

## Specification

| Length: 23cm Barcode: 5050140149980   Height: 36cm Colour: Grey, White   Width: 23cm Material: Ceramic   Weight: 2.18kg Inner Qty: 1   CBM: 0.0400 Outer Qty: 1 | .ength: 23cm Barcode: 5050140149980 |
|-----------------------------------------------------------------------------------------------------------------------------------------------------------------|-------------------------------------|
| Width: 23cm Material: Ceramic   Weight: 2.18kg Inner Qty: 1                                                                                                     |                                     |
| Weight: 2.18kg Inner Qty: 1                                                                                                                                     | Height: 36cm Colour: Grey, White    |
| •                                                                                                                                                               | Width: 23cm Material: Ceramic       |
| <b>CBM:</b> 0.0400 <b>Outer Qty:</b> 1                                                                                                                          | Neight: 2.18kg Inner Qty: 1         |
|                                                                                                                                                                 | CBM: 0.0400 Outer Qty: 1            |