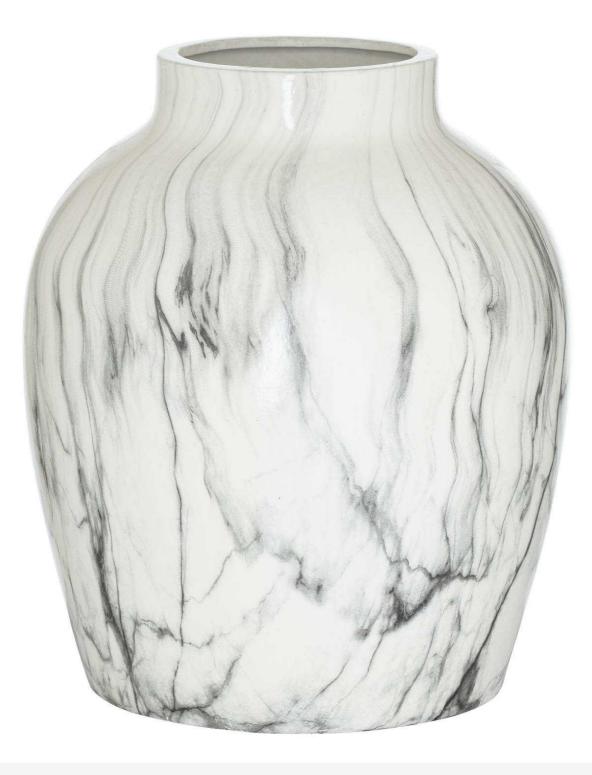

## Marble Large Vase

Handcrafted from start to finish, each stunning vase is completely unique, having been hand-dipped to create its stunning marble effect glaze.

Unique marbled finish to every piece Handcrafted Characterful ceramic

Code: 21494 Dimensions: 30L x 30W x 36H

Description

This is the Marble Large Vase. This stylish vase boasts a completely unique hand-dipped marble finish that will wow in any space. The marble effect finish to this elegant vase allows you to layer extra texture into a space. Our collection of marble vases team beautifully with our faux flowers, particularly pure white blooms and eucalyptus.