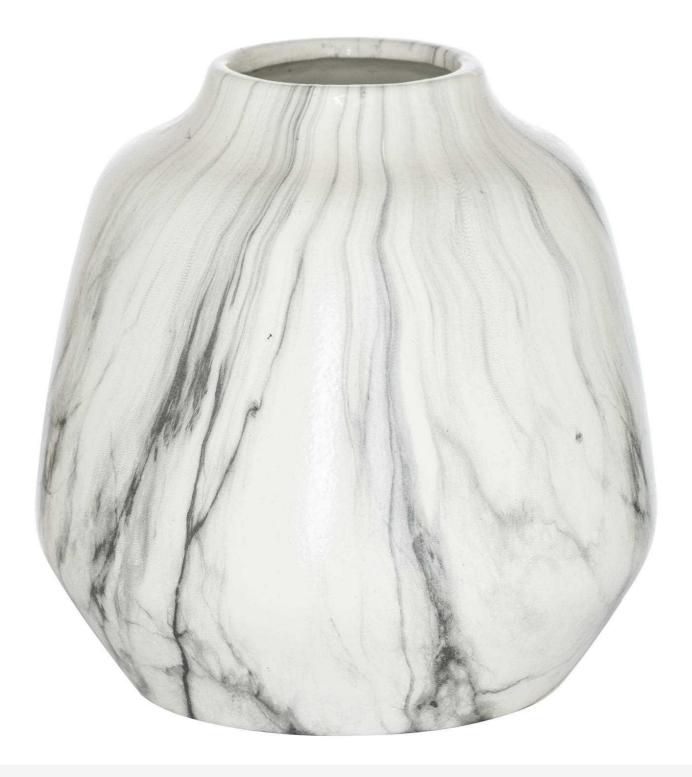

## Marble Olpe Vase

Handcrafted from start to finish, each stunning vase is completely unique, having been hand-dipped to create its stunning marble effect glaze.

Unique marbled finish to every piece

Handcrafted

Characterful ceramic

Code: 21490 Dimensions: 20L x 20W x 20H

Description

This is the Marble Olipe Vase. This stylish vase combines a contemporary shape with a completely unique hand-dipped marble finish that will wow in any space. The marble effect finish to this elegant vase allows you to layer extra texture into a space. Our collection of marble vases team beautifully with our faux flowers, particularly pure white blooms and eucalyptus. Please note, if customers wish to display real flowers in this, they must use a florist plane warp to contain water.