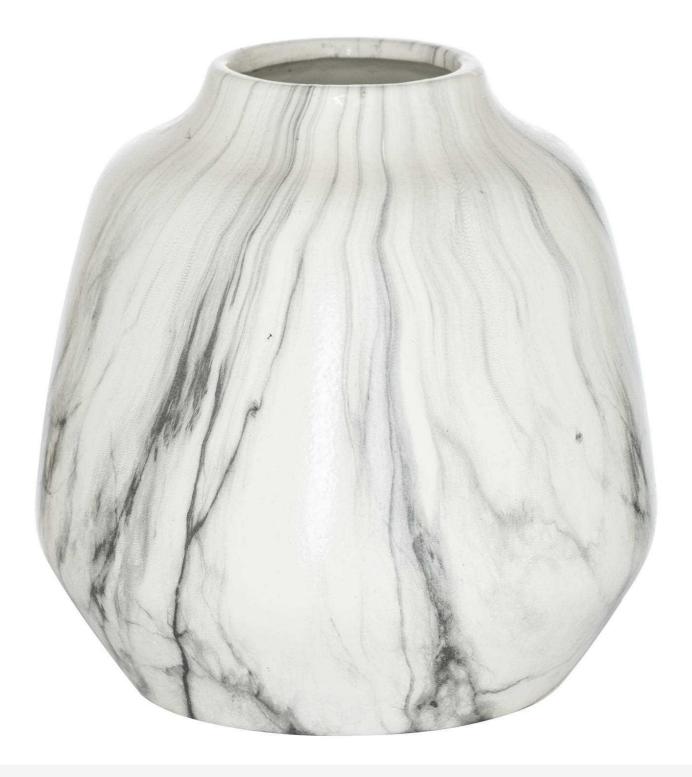

## Marble Olpe Vase

Handcrafted from start to finish, each stunning vase is completely unique, having been hand-dipped to create its stunning marble effect glaze

Unique marbled finish to every piece

Handcrafted

Characterful ceramic

Code: 21490 Dimensions: 20L x 20W x 20H

Description

This is the Marble Olpe Vase. This stylish vase combines a contemporary shape with a completely unique hand-dipped marble finish that will wow in any space. The marble effect finish to this elegant vase allows you to layer extra texture into a space. Our collection of marble vases team beautifully with our faux flowers, particularly pure white blooms and eucalyptus.