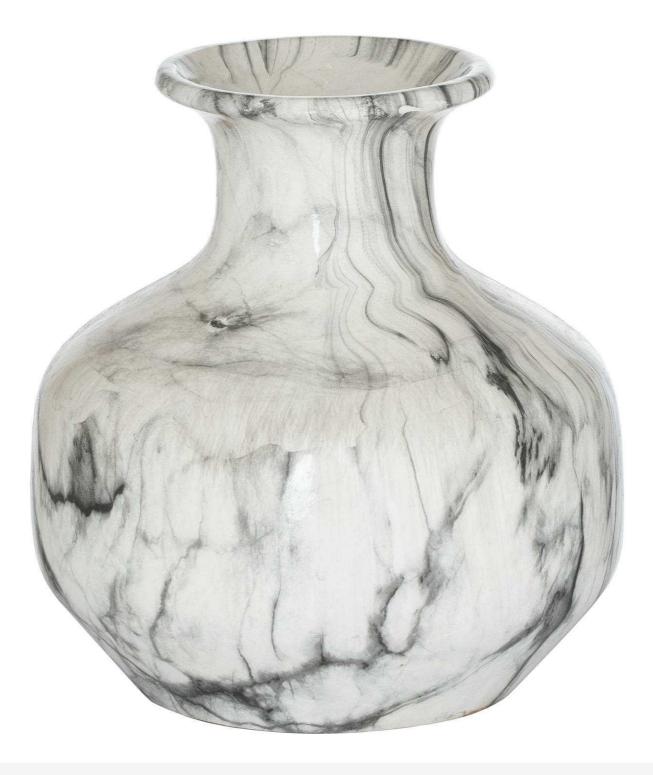

## Marble Squat Vase

Handcrafted from start to finish, each stunning vase is completely unique, having been hand-dipped to create its stunning marble effect glaze.

Unique marbled finish to every piece Handcrafted Characterful ceramic

Code: 21496 Dimensions: 24L x 24W x 26H

Description

This is the Marble Squat Vase. This stylish vase boasts a completely unique hand-dipped marble finish to the ceramic that will wow in any space. The marble effect finish to this elegant vase allows you to layer extra texture into a space. Our collection of marble vases team beaufully with our faux flowers, particularly pure white blooms and eucalytus. Please note, if customers wish to display real flowers in this, they must use a florist's cellophane water.

Specification

| Height: 26cm Colour: Grey, White   Width: 24cm Material: Ceramic   Weight: 1.90kg Inner Qty: 1   CBM: 0.0300 Outer Qty: 1 | Length: | 24cm   | Barcode:   | 5050140149683 |
|---------------------------------------------------------------------------------------------------------------------------|---------|--------|------------|---------------|
| Weight: 1.90kg Inner Qty: 1                                                                                               | Height: | 26cm   | Colour:    | Grey, White   |
|                                                                                                                           | Width:  | 24cm   | Material:  | Ceramic       |
| CBM: 0.0300 Outer Qty: 1                                                                                                  | Weight: | 1.90kg | Inner Qty: | 1             |
|                                                                                                                           | CBM:    | 0.0300 | Outer Qty: | 1             |