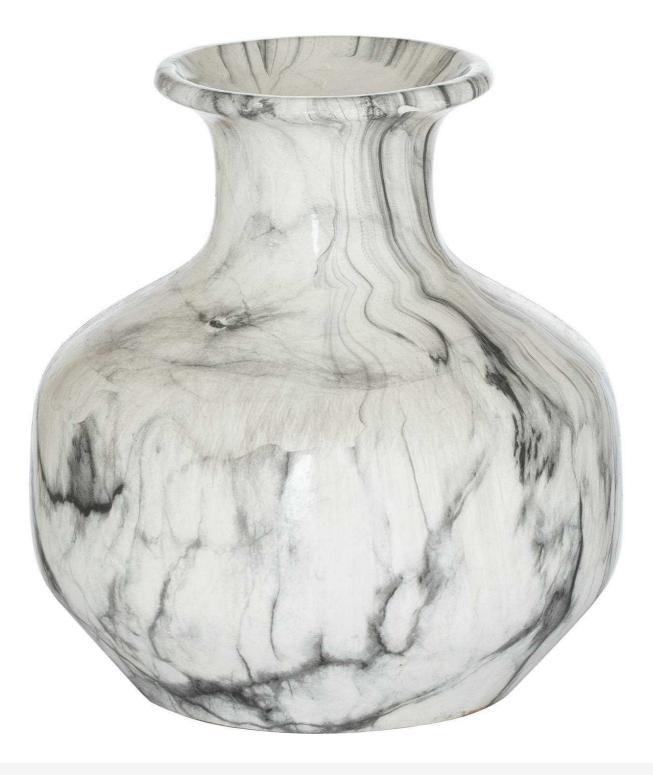

## Marble Squat Vase

Handcrafted from start to finish, each stunning vase is completely unique, having been hand-dipped to create its stunning marble effect glaze.

Unique marbled finish to every piece Handcrafted Characterful ceramic

Code: 21496 Dimensions: 24L x 24W x 26H

Description

This is the Marble Squat Vase. This stylish vase boasts a completely unique hand-dipped marble finish to the ceramic that will wow in any space. The marble effect finish to this elegant vase allows you to layer extra texture into a space. Our collection of marble vases team beautifully with our faux flowers, particularly pure white blooms and evelophus.