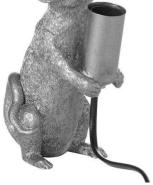

## Marvin The Mouse Silver Table Lamp

Part of a bestselling animal lamp collection. This statuesque metallic table lamp is eye-catching, quirky and stylish. The perfect addition for eclectic homes, looking for a lamp less ordinary.

Statement animal lamp

Characterful, quirky and eclectic A pop of colour and interest

Code: 21660 Dimensions: 10L x 14W x 16H

Description

Specification

|                | Barcode:   | 5050140166086 |
|----------------|------------|---------------|
| Length: 10cm   | Colour:    | Silver        |
| Height: 16cm   | Material:  | Resin         |
| Width: 14cm    | Inner Qty: | 1             |
| Weight: 0.71kg | Outer Qty: | 1             |