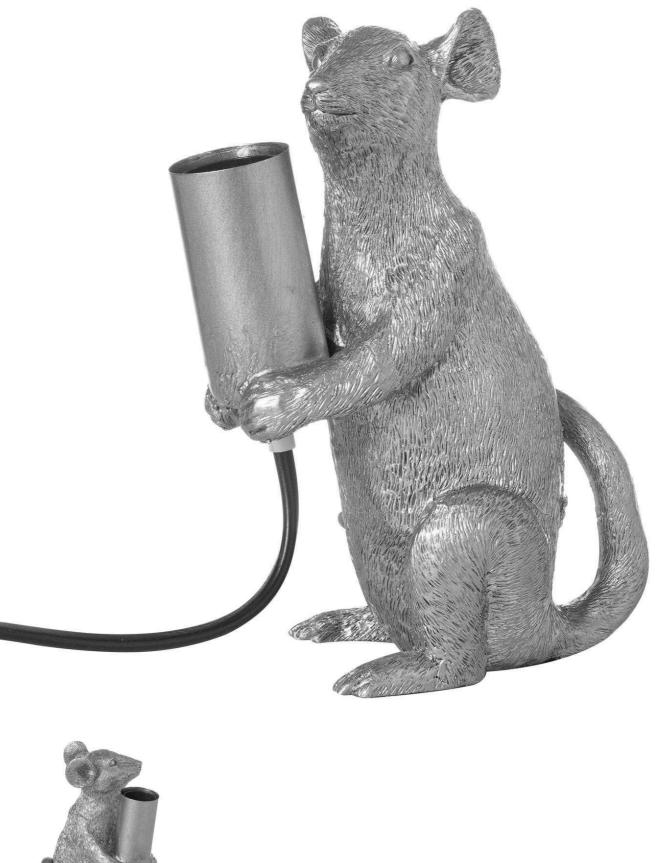

## Marvin The Mouse Silver Table Lamp

Part of a bestselling animal lamp collection. This statuesque metallic table lamp is eye-catching, quirky and stylish. The perfect addition for eclectic homes, looking for a lamp less ordinary.

Statement animal lamp

Characterful, quirky and eclectic A pop of colour and interest

Code: 21660 Dimensions: 10L x 14W x 16H

Description

Specification

|                | Barcode:   | 5050140166086 |
|----------------|------------|---------------|
| Length: 10cm   | Colour:    | Silver        |
| Height: 16cm   | Material:  | Resin         |
| Width: 14cm    | Inner Qty: | 1             |
| Weight: 0.71kg | Outer Qty: | 1             |