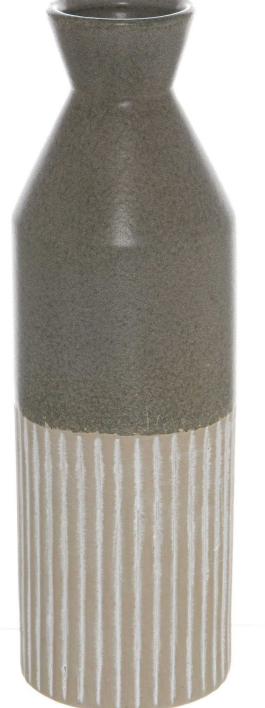

## Mason Collection Grey Ceramic Ellipse Tall Vase

Code: 22547 Dimensions: 12L x 12W x 40H

Description

Elevate your interiors with the understated charm of the versatile Mason Collection Grey Ceramic Ellipse Tall Vase, featuring a timeless grey colourway that seamlessly integrates into any décor scheme. Its neutral tone exudes a sense of transquillity and refinement, addition a touch of scphistication to any room. Part of the Mason Collection, this vase is just one of many available in a variety of tacks, allowing you to effort(set) curate a cohesive and harmonicus aesthetic throughout your space.

Specification

| Length: | 12cm   | Barcode:   | 5050140254783 |
|---------|--------|------------|---------------|
| Height: | 40cm   | Colour:    | Grey          |
| Width:  | 12cm   | Material:  | Ceramic       |
| Weight: | 1.16kg | Inner Qty: | 1             |
| CBM:    | 0.0700 | Outer Qty: | 4             |
|         |        |            |               |