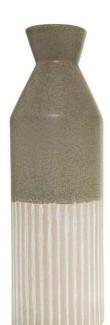

## Mason Collection Grey Ceramic Ellipse Tall Vase

Code: 22547 Dimensions: 12L x 12W x 40H

Description

Elevate your interiors with the understated charm of the versatile Mason Collection Grey Ceramic Ellipse Tall Vase, featuring a timeless grey colourway that seamlessly integrates into any décor scheme. Its neutral tone exudes a sense of transquillity and refinement, addition a touch of scphistication to any room. Part of the Mason Collection, this vase is just one of many available in a variety of tacks, allowing you to effort(set) curate a cohesive and harmonicus aesthetic throughout your space.

Specification

| Length: | 12cm   | Barcode:   | 5050140254783 |
|---------|--------|------------|---------------|
| Height: | 40cm   | Colour:    | Grey          |
| Width:  | 12cm   | Material:  | Ceramic       |
| Weight: | 1.16kg | Inner Qty: | 1             |
| CBM:    | 0.0700 | Outer Qty: | 4             |
|         |        |            |               |