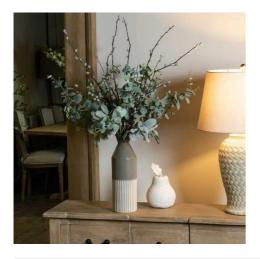

## Mason Collection Grey Ceramic Ellipse Tall Vase

Code: 22547 Dimensions: 12L x 12W x 40H

Description

Elevate your interiors with the understated charm of the versatile Mason Collection Grey Ceramic Ellipse Tall Vase, featuring a timeless grey colourway that seamlessly integrates into any décor scheme. Its neutral tone exudes a sense of transquillity and refinement, addition a touch of scphistication to any room. Part of the Mason Collection, this vase is just one of many available in a variety of tacks, allowing you to effort(set) curate a cohesive and harmonicus aesthetic throughout your space.