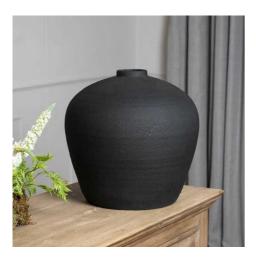

## Matt Black Astral Vase

This matt black vase is large enough to be floor-standing and looks great styled together with an alternate size in the same finish for a staggered height display. Slim-necked, they need little foliage to complete their pared-back, contemporary aesthetic.

Contemporary black aesthetic

Large enough to be floor-standing if desired

Handcrafted

Code: 22902 Dimensions: 39L x 39W x 38H

Description

This is the Matt Black Astral Vase. This matt black vase is large enough to be floor-standing if desired and looks great styled together with an alternate size in the same finish for a staggered height display. Slim-necked, they need little foliage to complete their pared-back, contemporary aesthetic.