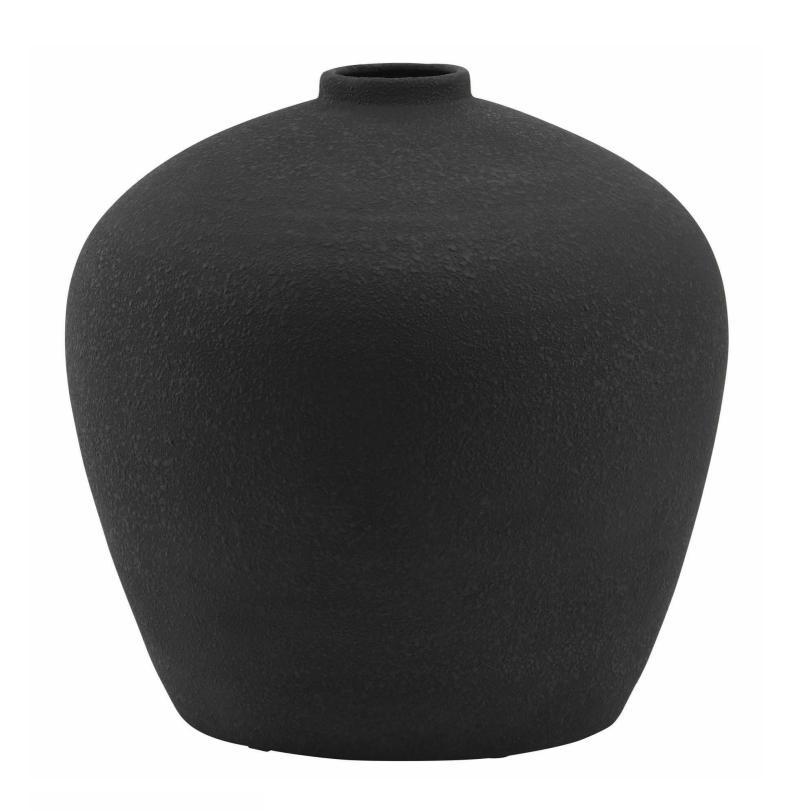

## Matt Black Astral Vase

This matt black vase is large enough to be floor-standing and looks great styled together with an alternate size in the same finish for a staggered height display. Slim-necked, they need little foliage to complete their pared-back, contemporary aesthetic.

Contemporary black aesthetic

Large enough to be floor-standing if desired

Handcrafted

Code: 22902 Dimensions: 39L x 39W x 38H

Description

This is the Matt Black Astral Vase. This matt black vase is large enough to be floor-standing if desired and looks great styled together with an alternate size in the same finish for a staggered height display. Slim-necked, they need little foliage to complete their pared-back, contemporary aesthetic.