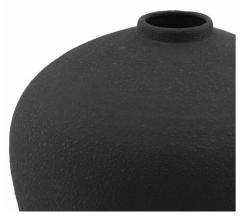

## Matt Black Astral Vase

This matt black vase is large enough to be floor-standing and looks great styled together with an alternate size in the same finish for a staggered height display. Slim-necked, they need little foliage to complete their pared-back, contemporary aesthetic.

Contemporary black aesthetic

Large enough to be floor-standing if desired

Handcrafted

Code: 22902 Dimensions: 39L x 39W x 38H

Description

This is the Matt Black Astral Vase. This matt black vase is large enough to be floor-standing if desired and looks great styled together with an alternate size in the same finish for a staggered height display. Slim-necked, they need little foliage to complete their pared-back, contemporary aesthetic.