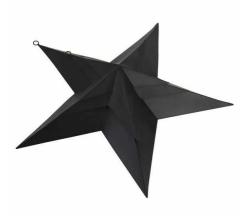

## Matt Black Convexed Star

Stylish, contemporary black metal star for wall mounting. Part of a set of three in alternative sizes, these look great displayed together in staggered size displays of 2 or 3.

Contemporary styling

Bold and distinctive

Livens up an empty wall space of any size

Code: 22868 Dimensions: 23L x 23W x 8H

Description

This is the Matt Black Convex Star. Stylish, contemporary black metal star for wall mounting. Part of a set of three in alternative sizes, these look great displayed together in staggered size displays of 2 or 3. Liven up even the smallest wall space with this convex / 3D wall art.