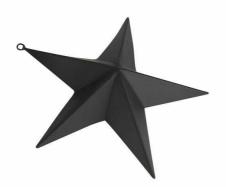

## Matt Black Convexed Star

Stylish, contemporary black metal star for wall mounting. Part of a set of three in alternative sizes, these look great displayed together in staggered size displays of 2 or 3.

Contemporary styling

Bold and distinctive

Livens up an empty wall space of any size

Code: 22868 Dimensions: 23L x 23W x 8H

Description

This is the Matt Black Convex Star. Stylish, contemporary black metal star for wall mounting. Part of a set of three in alternative sizes, these look great displayed together in staggered size displays of 2 or 3. Liven up even the smallest wall space with this convex / 3D wall art.