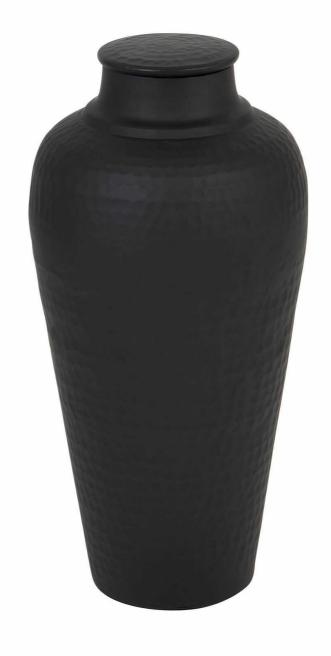

## Matt Black Hammered Vase With Lid

This hammered steel vase with lid looks great styled with large dried foliage and can be displayed floor standing or on your choice of furniture

Handcrafted hammered steel

Matt black finish

Contemporary styling

Code: 22858

Dimensions: 20L x 20W x 41H

Description

This is the Matt Black Hammered Vase with Lid. A handcrafted, hammered steel vase with lid looks great styled with large dried foliage and can be displayed floor standing or on your choice of furniture.