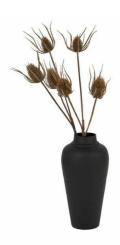

## Matt Black Hammered Vase With Lid

This hammered steel vase with lid looks great styled with large dried foliage and can be displayed floor standing or on your choice of furniture

Handcrafted hammered steel

Matt black finish

Contemporary styling

Code: 22858

Dimensions: 20L x 20W x 41H

Description

This is the Matt Black Hammered Vase with Lid. A handcrafted, hammered steel vase with lid looks great styled with large dried foliage and can be displayed floor standing or on your choice of furniture.