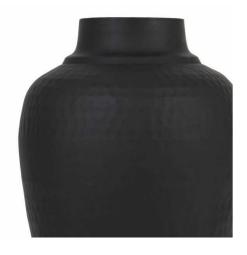

## Matt Black Hammered Vase With Lid

This hammered steel vase with lid looks great styled with large dried foliage and can be displayed floor standing or on your choice of furniture

Handcrafted hammered steel

Matt black finish

Contemporary styling

Code: 22858

Dimensions: 20L x 20W x 41H

Description

This is the Matt Black Hammered Vase with Lid. A handcrafted, hammered steel vase with lid looks great styled with large dried foliage and can be displayed floor standing or on your choice of furniture.