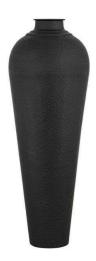

## Matt Black Large Hammered Vase With Lid

Code: 22860 Dimensions: 40L x 40W x 103H

Description

This is the Matt Black Large Hammered Vase With Lid. This handcrafted, hammered steel vase looks great styled with twisted hazel branches and can be displayed floor standing. A striking, contemporary piece with instant impact.

## Specification

| Length: | 40cm   | Barcode:   | 5050140286081 |
|---------|--------|------------|---------------|
| Height: | 103cm  | Colour:    | Black         |
| Width:  | 40cm   | Material:  | Metal         |
| Weight: | 5.40kg | Inner Qty: | 1             |
| CBM:    | 0.2100 | Outer Qty: | 1             |
|         |        |            |               |