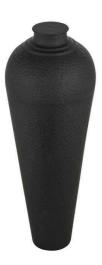

## Matt Black Large Hammered Vase With Lid

Code: 22860 Dimensions: 40L x 40W x 103H

Description

This is the Matt Black Large Hammered Vase With Lid. This handcrafted, hammered steel vase looks great styled with twisted hazel branches and can be displayed floor standing. A striking, contemporary piece with instant impact.

## Specification

| Length: | 40cm   | Barcode:   | 5050140286081 |
|---------|--------|------------|---------------|
| Height: | 103cm  | Colour:    | Black         |
| Width:  | 40cm   | Material:  | Metal         |
| Weight: | 5.40kg | Inner Qty: | 1             |
| CBM:    | 0.2100 | Outer Qty: | 1             |
|         |        |            |               |