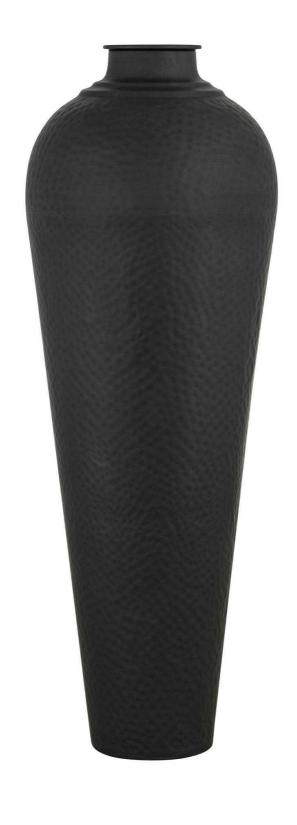

## Matt Black Large Hammered Vase With Lid

Code: 22860 Dimensions: 40L x 40W x 103H

Description

This is the Matt Black Large Hammered Vase With Lid. This handcrafted, hammered steel vase looks great styled with twisted hazel branches and can be displayed floor standing. A striking, contemporary piece with instant impact.

## Specification

| Length: | 40cm   | Barcode:   | 5050140286081 |
|---------|--------|------------|---------------|
| Height: | 103cm  | Colour:    | Black         |
| Width:  | 40cm   | Material:  | Metal         |
| Weight: | 5.40kg | Inner Qty: | 1             |
| CBM:    | 0.2100 | Outer Qty: | 1             |
|         |        |            |               |