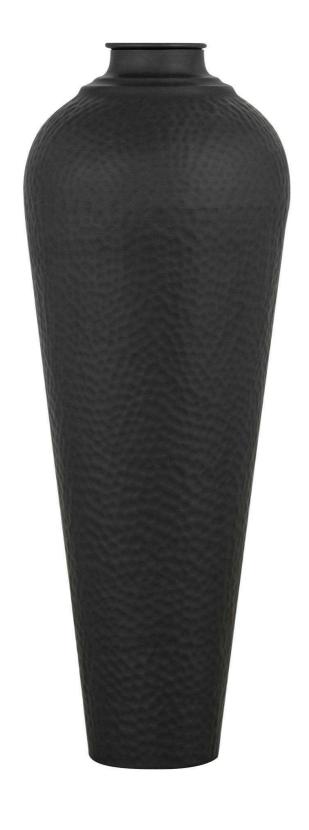

## Matt Black Medium Hammered Vase With Lid

This hammered steel vase looks great styled with twisted hazel branches and can be displayed floor standing. A striking, contemporary piece with instant impact.

Handcrafted hammered steel

Matt black finish

Contemporary styling

Code: 22859 Dimensions: 31L x 31W x 80H

Description

This is the Matt Black Medium Hammered Vase Without Lid. This handcrafted, hammered steel vase looks great styled with twisted hazel branches and can be displayed floor standing. A striking, contemporary piece with instant impact.