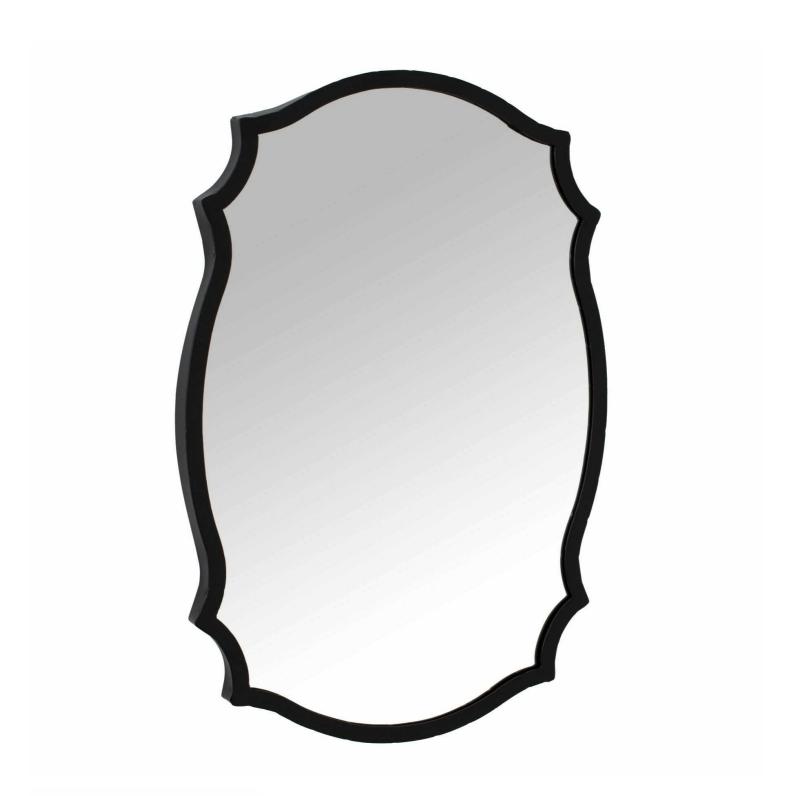

Matt Black Ornate Curved Mirror

This is the Matt Black Ornate Curved Mirror, with its sleek matt black finish, this mirror exudes understated luxury, making it a versatile addition to a variety of interior styles. The ornate curved frame adds a touch of intricate detailing, elevating the mirror's aesthetic appeal and influsing your space with a sense of refinement.

## Specification

| Length: 3cm Barcode: 5050140308783   Height: 60cm Colour: Black   Width: 44cm Material: Glass, Metal   Weight: 2 93kg Inner Oty: 1   CBM: 0.0200 Outer Oty: 1 | Height: 60cm Colour: Black   Width: 44cm Material: Glass, Metal   Weight: 2.93kg Inner Qty: 1 |
|---------------------------------------------------------------------------------------------------------------------------------------------------------------|-----------------------------------------------------------------------------------------------|
| Width: 44cm Material: Glass, Metal   Weight: 2.93kg Inner Qty: 1                                                                                              | Width: 44cm Material: Glass, Metal   Weight: 2.93kg Inner Qty: 1                              |
| Weight: 2.93kg Inner Qty: 1                                                                                                                                   | Weight: 2.93kg Inner Qty: 1                                                                   |
|                                                                                                                                                               | ·                                                                                             |
| <b>CBM:</b> 0.0200 <b>Outer Qty:</b> 1                                                                                                                        | CDM: 0.0000                                                                                   |
|                                                                                                                                                               | CBM: 0.0200 Outer Qty: 1                                                                      |