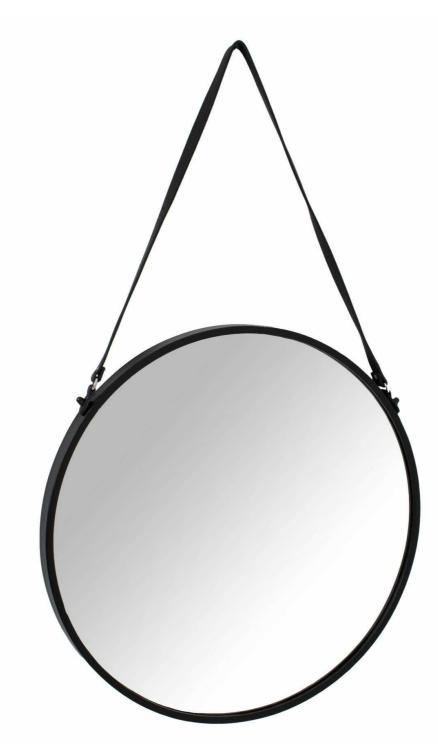

Matt Black Rimmed Round Hanging Wall Mirror With Black Strap

This is the Matt Black Round Hanging Wall Mirror With Black Strap. This mirror is a striking fusion of modern design and timeless elegance. Crafted to complement contemporary settings, this mirror serves as a captivating focal point that adds depth and sophistication to any room.