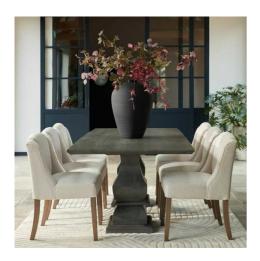

Contemporary black aesthetic

Large enough to be floor-standing

Handcrafted

Code: 22901 Dimensions: 40L x 40W x 57H

Description

Introducing a standout vessel that brings minimalist grace to any interior space. The matt black finish creates a dramatic silhouette, while the slim neck design requires minimal styling effort to achieve maximum visual impact. This substantial piece works exceptionally well as a statement floor vase or as part of a curated display on elevated surfaces. For an artifuly coordinated look, pair with the Matt Black Hammered Vase collection, featuring textured surfaces that complement the smooth finish of this piece. The contemporary aesthetic harmonizes beautifully with grey pampas grass stems for an organic touch, or consider adding the Garda decorative artichoke and cast lattice vases to create a cohesive black accent collection. When styling multiple pieces, the varying heights create an engaging visual rhythm that draws the eye and adds depth to any display setting.