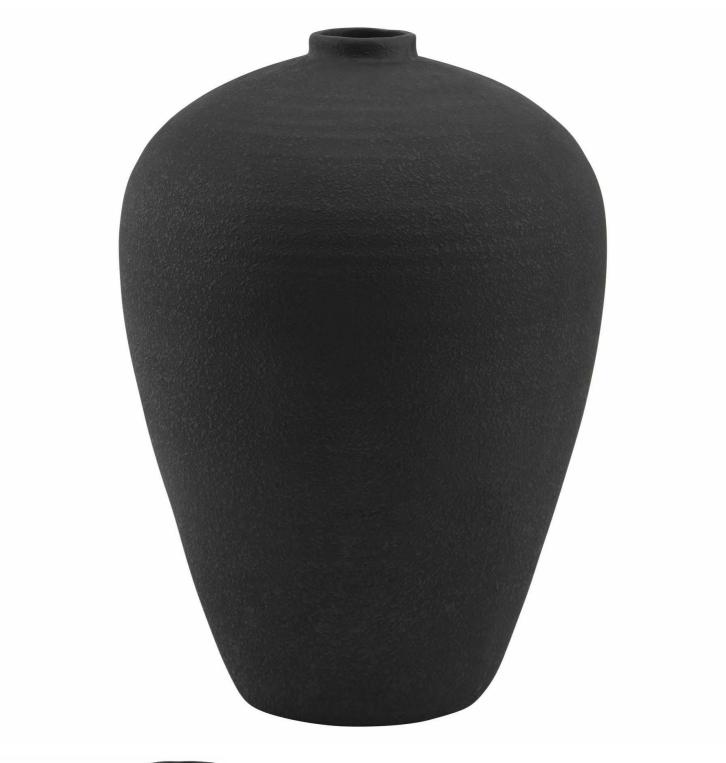

## Matt Black Tall Astral Vase

This matt black vase is large enough to be floor-standing and looks great styled together with an alternate size in the same finish for a staggered height display. Slim-necked, they need little foliage to complete their pared-back, contemporary aesthetic.

Contemporary black aesthetic

Large enough to be floor-standing

Handcrafted

Code: 22901 Dimensions: 40L x 40W x 57H

Description

Introducing a standout vessel that brings minimalist grace to any interior space. The matt black finish creates a dramatic silhouette, while the slim neck design requires minimal styling effort to achieve maximum visual impact. This substantial piece works exceptionally well as a statement floor vase or as part of a curated display on elevated surfaces. For an artifuly coordinated look, pair with the Matt Black Hammered Vase collection, featuring textured surfaces that complement the smooth finish of this piece. The contemporary aesthetic harmonizes beautifully with grey pampas grass stems for an organic touch, or consider adding the Garda decorative artichoke and cast lattice vases to create a cohesive black accent collection. When styling multiple pieces, the varying heights create an engaging visual rhythm that draws the eye and adds depth to any display setting.