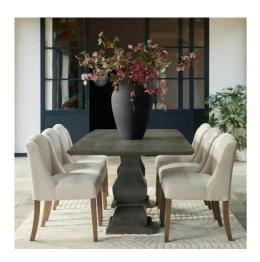

## Matt Black Tall Astral Vase

This matt black vase is large enough to be floor-standing and looks great styled together with an alternate size in the same finish for a staggered height display. Slim-necked, they need little foliage to complete their pared-back, contemporary aesthetic.