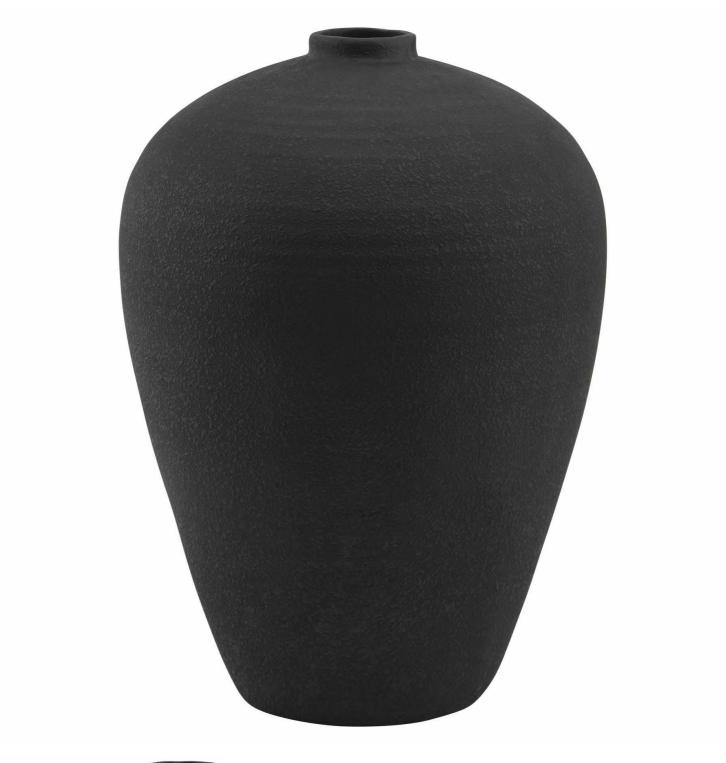

## Matt Black Tall Astral Vase

This matt black vase is large enough to be floor-standing and looks great styled together with an alternate size in the same finish for a staggered height display. Slim-necked, they need little foliage to complete their pared-back, contemporary aesthetic.

Contemporary black aesthetic

Large enough to be floor-standing

Code: 22901 Dimensions: 40L x 40W x 57H

Description