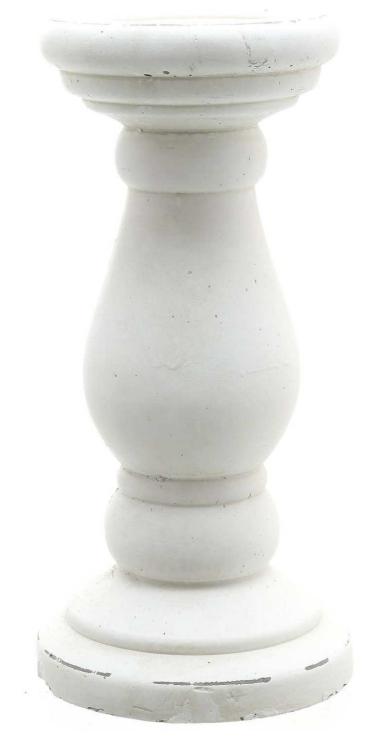

## Matt White Ceramic Candle Holder

Vinimalist matt white ceramic design radiates understated luxury. Creates an enchanting play of light and shadow. Perfect centerpiece for modern interiors.

Unglazed ceramic finish for authentic texture Coordinates with multiple sizes in same design Ideal for both pillar and taper candles

Code: 22260 Dimensions: 14L x 14W x 30H

Description

Sculpted in pristine matt white ceramic, this understated candle holder brings serenity and luminous charm to any space. Its clean lines and minimalist silhouette create a tranquil focal point, while the flawless surface texture catches light in suble ways throughout the day. For maximum visual impact, arrange in clusters with complementary prices from our costal collection, including the small and large variations of this design, or pair with the Regola ceramic vase and Darcy antique white vase. The addition of our Tail White Biossom arrangement completes the serene aesthetic, while the Leptis Magna or Pula table lamps provide ambient lighting harmory.