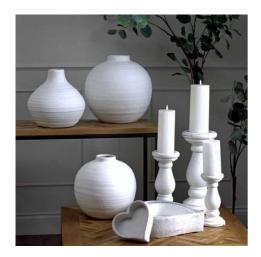

Code: 22260 Dimensions: 14L x 14W x 30H

Description

Sculpted in pristine matt white ceramic, this understated candle holder brings serenity and luminous charm to any space. Its clean lines and minimalist silhouette create a tranquil focal point, while the flawless surface texture catches light in suble ways throughout the day. For maximum visual impact, arrange in clusters with complementary prices from our costal collection, including the small and large variations of this design, or pair with the Regola ceramic vase and Darcy antique white vase. The addition of our Tail White Biossom arrangement completes the serene aesthetic, while the Leptis Magna or Pula table lamps provide ambient lighting harmory.