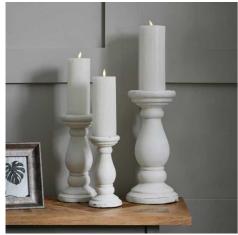

Code: 22260 Dimensions: 14L x 14W x 30H

Description

Sculpted in pristine matt white ceramic, this understated candle holder brings serenity and luminous charm to any space. Its clean lines and minimalist silhouette create a tranquil focal point, while the flawless surface texture catches light in suble ways throughout the day. For maximum visual impact, arrange in clusters with complementary prices from our costal collection, including the small and large variations of this design, or pair with the Regola ceramic vase and Darcy antique white vase. The addition of our Tail White Biossom arrangement completes the serene aesthetic, while the Leptis Magna or Pula table lamps provide ambient lighting harmory.