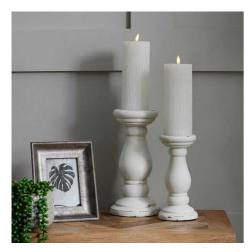

## Matt White Ceramic Candle Holder

Vinimalist matt white ceramic design radiates understated luxury. Creates an enchanting play of light and shadow. Perfect centerpiece for modern interiors.

Unglazed ceramic finish for authentic texture Coordinates with multiple sizes in same design Ideal for both pillar and taper candles

Code: 22260 Dimensions: 14L x 14W x 30H

Description

Sculpted in pristine matt white ceramic, this understated candle holder brings serenity and luminous charm to any space. Its clean lines and minimalist silhouette create a tranquil focal point, while the flawless surface texture catches light in suble ways throughout the day. For maximum visual impact, arrange in clusters with complementary prices from our costal collection, including the small and large variations of this design, or pair with the Regola ceramic vase and Darcy antique white vase. The addition of our Tail White Biossom arrangement completes the serene aesthetic, while the Leptis Magna or Pula table lamps provide ambient lighting harmory.