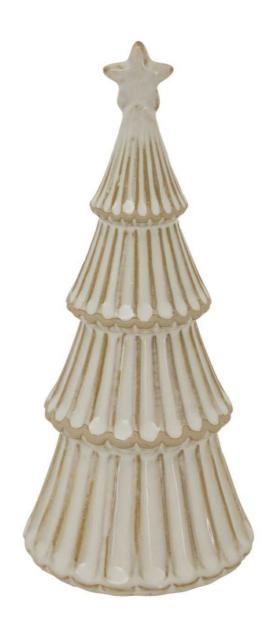

## Medium Alora Ceramic Snowy Layered Tree With Star

A snow-white ceramic tree with layered branches and a radiant star topper creates an enduring winter display. Nordic-inspired design suits modern and traditional spaces. Perfect for year-round decorative arrangements

Indoor Outdoor Use: Indoor Use Only

Snow-textured ceramic surface reflects light

Multi-tiered structure with precise detailing

Star-crowned peak for visual focus

Code: 24159 Dimensions: 9L x 9W x 22H

Description

This winter-themed ceramic creation exemplifies the serene beauty of a snow-covered tree, rendered in pristine white with delicately layered branches that capture the essence of a frosty morning. The sculptural design showcases at houghfully structured silhouette with each ter meticulously detailed to represent snow-laden boughs, culminating in a resplendent star crowning the appear. The matter ceramic finish provides a luxurious stacling quality within dispersion to dispersion. The decorative piece serves as an ideal focal point for seasonal displays, maintaining its appeal throughout the winter months and beyond. The neutral palette allows for seamless integration with various interior styles, particularly effective when paired with metallic accessories such as silver mercush as of vite stages votives, crystalline snowflake comaments, or frosted glass tea light holders. For maximum visual impact, consider dustering with varying heights of complementary ceramic pieces, incorporating LED string lights for ambient allumination, or arranging alongside silver-plated decorative spheres and white ceramic pieceones. The votable appearance makes it an essential addition to any retailer's seasonal collection, appealing to customers seeking contemporary winter décor that transcends traditional holiday limitations.