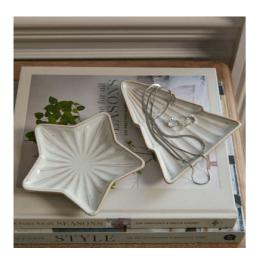

## Medium Alora Ceramic Tree Dish

Contemporary ceramic dish with tree motif offers dual functionality as serveware and decor. Natural design elements appeal to style-conscious buyers. Perfect for creating impactful retail displays.

Multi-purpose serving vessel and decorative accent Neutral colours suit all interior schemes Shallow profile ideal for varied displays

Code: 24175 Dimensions: 12L x 14W x 1H

Description

The ceramic tree dish exemplifies artisanal mastery through its organic silhouette and thoughtful design. This decorative vessel showcases a stunning arboreal motif, rendered in high-quality ceramic with meticulous attention to detail. The shallow profile and gente curves create an understated yet Impactful presence, making it an ideal centrepice for retail displays or home styling. The neutral palette ensures universal appeal while maintaining visual interest through textural elements and precise craftsmaship. This versatile pices functions beauffully as both a practical serving dish and an artistic display term, appealing to customers seeking multifunctional decor. For merchandising impact, consider pairing with coordinating ceramic vases, metailic canel holders, or botanical-themed wall at to create cohesive visual collections. The dish's balanced proportions and contemporary interpretation of traditional motifs make it particularity appealing to design-conscious consumers. Its adaptability allows for seasonal styling variations, from minimalist arrangements to elaborate tablescapes, providing retailers with extensive visual merchandising opportunities. The jece's comercial viability is enhanced by the stability to complement existing inventory across various style categories, from modern minimalist to classical designs, ensuring broad market appeal and strong sales potential.