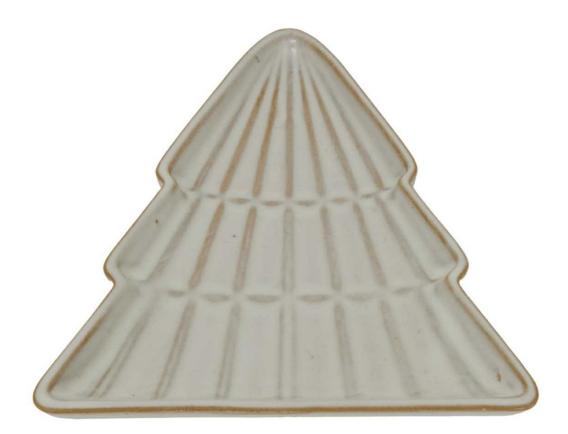

## Medium Alora Ceramic Tree Dish

Contemporary ceramic dish with tree motif offers dual functionality as serveware and decor. Natural design elements appeal to style-conscious buyers. Perfect for creating impactful retail displays.

Multi-purpose serving vessel and decorative accent Neutral colours suit all interior schemes Shallow profile ideal for varied displays

Code: 24175 Dimensions: 12L x 14W x 1H

Description

The ceramic tree dish exemplifies artisanal mastery through its organic silhouette and thoughtful design. This decorative vessel showcases a stunning arboreal motif, rendered in high-quality ceramic with meticulous attention to detail. The shallow profile and gente curves create an understated yet Impactful presence, making it an ideal centrepice for retail displays or home styling. The neutral palette ensures universal appeal while maintaining visual interest through textural elements and precise craftsmaship. This versatile pices functions beauffully as both a practical serving dish and an artistic display term, appealing to customers seeking multifunctional decor. For merchandising impact, consider pairing with coordinating ceramic vases, metailic canel holders, or botanical-themed wall at to create cohesive visual collections. The dish's balanced proportions and contemporary interpretation of traditional motifs make it particularity appealing to design-conscious consumers. Its adaptability allows for seasonal styling variations, from minimalist arrangements to elaborate tablescapes, providing retailers with extensive visual merchandising opportunities. The jece's comercial viability is enhanced by the stability to complement existing inventory across various style categories, from modern minimalist to classical designs, ensuring broad market appeal and strong sales potential.