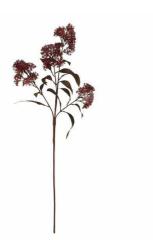

## Medium Burgundy Smokebush Stem

Handcrafted

Maintenance-free botanical ideal

Code: 23259 Dimensions: 0L x 0W x 79H

Description

Add natural elegance and visual interest to your displays with our stunning Medium Burgundy Smokebush Stem. This exquisite piece features a rich burgundy hue with a smoky, hazy appearance, making it perfect for floral arrangements or botanical installations. Durable and long-lasting, it effortlessly brings organic beauty to any space.