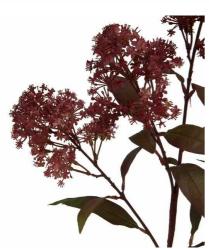

## Medium Burgundy Smokebush Stem

Handcrafted

Maintenance-free botanical ideal

Code: 23259 Dimensions: 0L x 0W x 79H

Description

Add natural elegance and visual interest to your displays with our stunning Medium Burgundy Smokebush Stem. This exquisite piece features a rich burgundy hue with a smoky, hazy appearance, making it perfect for floral arrangements or botanical installations. Durable and long-lasting, it effortlessly brings organic beauty to any space.