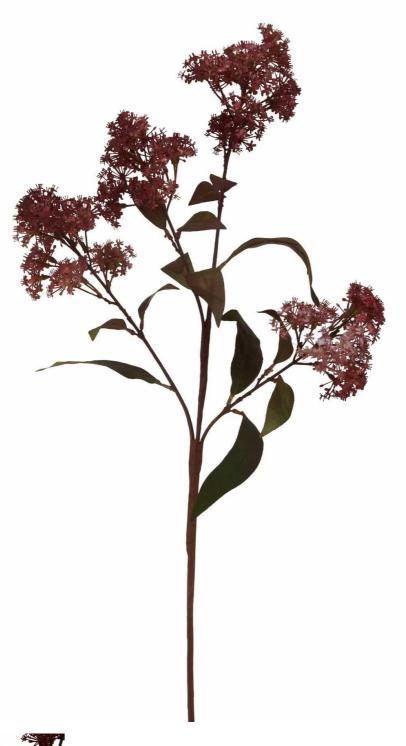

## Medium Burgundy Smokebush Stem

Handcrafted

Maintenance-free botanical ideal

Code: 23259 Dimensions: 0L x 0W x 79H

Description

Add natural elegance and visual interest to your displays with our stunning Medium Burgundy Smokebush Stem. This exquisite piece features a rich burgundy hue with a smoky, hazy appearance, making it perfect for floral arrangements or botanical installations. Durable and long-lasting, it effortlessly brings organic beauty to any space.