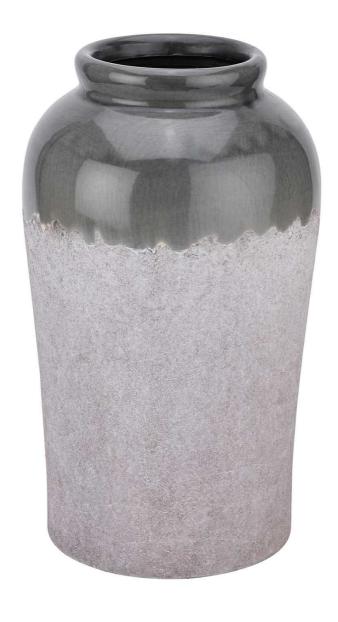

## Medium Conran Vase

Generous floor standing vase with dual textured finish. A glossy deep blue/grey glaze feathers into a stone effect finish. The perfect vase for long stem floral arrangements

Characterful ceramic

Handcrafted

Suitable for long stem faux florals

Code: 18282 Dimensions: 22L x 22W x 38H

Description