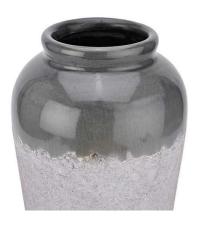

## Medium Conran Vase

Generous floor standing vase with dual textured finish. A glossy deep blue/grey glaze feathers into a stone effect finish. The perfect vase for long stem floral arrangements

Characterful ceramic