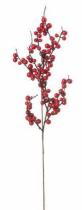

## Medium Festive Berry Pick

A stem of glossy red berries. Use within festive / winter arrangements or snipped into pieces, as part of homemade wreaths and floral hoops

Chosen for its realism

Handcrafted

Perfect for the festive season

Code: 21140 Dimensions: 5L x 12W x 66H

Description

Rich with authentic detail, this winter botanical showpiece presents glossy red berries adorning precisely crafted brown stems, creating an instantly recognizable symbol of festive cheer. Each berry cluster offers dimensional depth and a lustrous sheen that mirrors the natural vibrancy of genuine winter fruit, making it an irresistible choice for retailers seeking high-margin seasonal merchandise. Perfect for creative applications, these stems can be utilized whole in statement vase displays or thoughtfully sectioned to enhance wreaths and garfands with pops of yuletide color. The versatility extends to mixing with complementary pieces like the Snowy Branch, Festive Snow Branch, and eucalyptus sprays for building dynamic seasonal displays that capture customer attention. The authentic appearance pairs earniessly with metallic accents, forsted finishes, and natural textures found in the Antique White Wooden Sparik's standard or clicetion and Snow Pine elements. For retailers, this essential holiday staple promises strong sales potential through both standalone purchases and as part of curated seasonal collections, while offering excellent opportunities for cross-merchandising with decorative containers and displays solutions. The quality construction ensures customer satisfaction, whether used in professional installations or home decor projects, making it a reliable addition to any seasonal inventory.