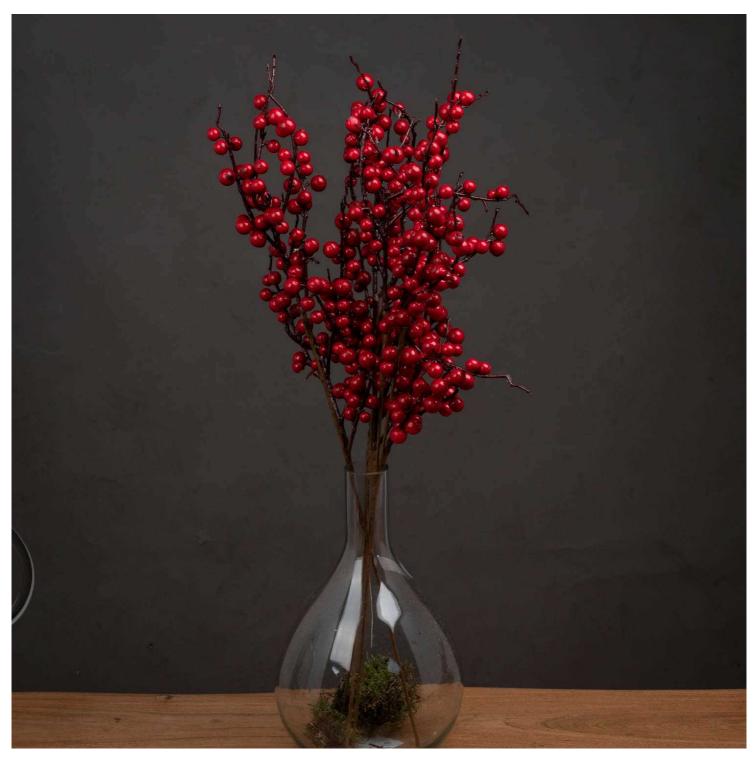

## Medium Festive Berry Pick

A stem of glossy red berries. Use within festive / winter arrangements or snipped into pieces, as part of homemade wreaths and floral hoops

Chosen for its realism

Handcrafted

Perfect for the festive season

Code: 21140 Dimensions: 5L x 12W x 66H

Description

Rich with authentic detail, this winter botanical showpiece presents glossy red berries adorning precisely crafted brown stems, creating an instantly recognizable symbol of festive cheer. Each berry cluster offers dimensional depth and a lustrous sheen that mirrors the natural vibrancy of genuine winter fruit, making it an irresistible choice for retailers seeking high-margin seasonal merchandise. Perfect for creative applications, these stems can be utilized whole in statement vase displays or thoughtfully sectioned to enhance wreaths and garfands with pops of yuletide color. The versatility extends to mixing with complementary pieces like the Snowy Branch, Festive Snow Branch, and eucalyptus sprays for building dynamic seasonal displays that capture customer attention. The authentic appearance pairs earniessly with metallic accents, forsted finishes, and natural textures found in the Antique White Wooden Sparik's standard or clicetion and Snow Pine elements. For retailers, this essential holiday staple promises strong sales potential through both standalone purchases and as part of curated seasonal collections, while offering excellent opportunities for cross-merchandising with decorative containers and displays solutions. The quality construction ensures customer satisfaction, whether used in professional installations or home decor projects, making it a reliable addition to any seasonal inventory.