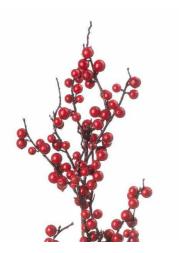

## Medium Festive Berry Pick

A stem of glossy red berries. Use within festive / winter arrangements or snipped into pieces, as part of homemade wreaths and floral hoops

Chosen for its realism

Handcrafted

Perfect for the festive season

Code: 21140 Dimensions: 5L x 12W x 66H

Description

Rich with authentic detail, this winter botanical showpiece presents glossy red berries adorning precisely crafted brown stems, creating an instantly recognizable symbol of festive cheer. Each berry cluster offers dimensional depth and a lustrous sheen that mirrors the natural vibrancy of genuine winter fruit, making it an irresistible choice for retailers seeking high-margin seasonal merchandise. Perfect for creative applications, these stems can be utilized whole in statement vase displays or thoughtfully sectioned to enhance wreaths and garfands with pops of yuletide color. The versatility extends to mixing with complementary pieces like the Snowy Branch, Festive Snow Branch, and eucalyptus sprays for building dynamic seasonal displays that capture customer attention. The authentic appearance pairs earniessly with metallic accents, forsted finishes, and natural textures found in the Antique White Wooden Sparik's standard or clicetion and Snow Pine elements. For retailers, this essential holiday staple promises strong sales potential through both standalone purchases and as part of curated seasonal collections, while offering excellent opportunities for cross-merchandising with decorative containers and displays solutions. The quality construction ensures customer satisfaction, whether used in professional installations or home decor projects, making it a reliable addition to any seasonal inventory.