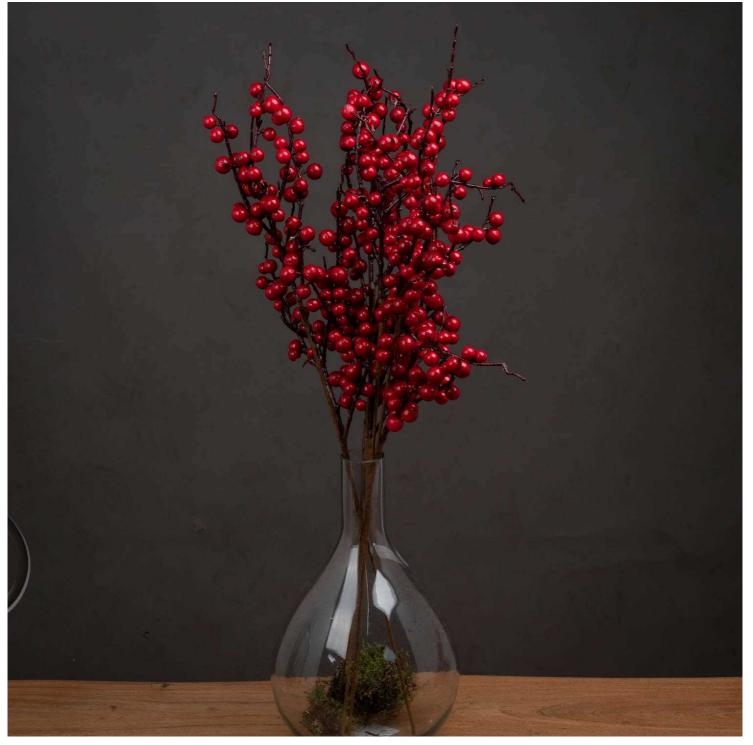

## Medium Festive Berry Pick

A stem of glossy red berries. Use within festive / winter arrangements or snipped into pieces, as part of homemade wreaths and floral hoops.

Chosen for its realism Handcrafted Perfect for the festive season

Code: 21140 Dimensions: 5L x 12W x 66H

Description

This is the Medium Festive Berry Pick. Incredibly realistic, glossy red berries bejewel a detailed brown stem. Use a selection of these stems to introduce some joyful Christmas vibes into homes and venues. They are incredibly versatile, being useful for not only in vase arrangements but also cut down down and woven into wreaths and garlands. Warning! Recommend to keep this item out of reach of children, babies & pets to avoid choking hazard.