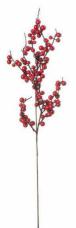

## Medium Festive Berry Pick

A stem of glossy red berries. Use within festive / winter arrangements or snipped into pieces, as part of homemade wreaths and floral hoops.

Chosen for its realism Handcrafted Perfect for the festive season

Code: 21140 Dimensions: 5L x 12W x 66H

Description

This is the Medium Festive Berry Pick. Incredibly realistic, glossy red berries bejewel a detailed brown stem. Use a selection of these stems to introduce some joyful Christmas vibes into homes and venues. They are incredibly versatile, being useful for not only in vase arrangements but also cut down down and woven into wreaths and garlands. Warning! Recommend to keep this item out of reach of children, babies & pets to avoid choking hazard.