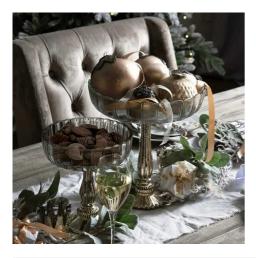

## Medium Fluted Glass Display Bowl

A handcrafted glass fluted bowl, completed with a detailed mercury-finished base. Style individually or as a trio with the other sizes 22397 and 22399

Versatile Uses

Handcrafted

Mercury Finish

Code: 22398 Dimensions: 20L x 20W x 23H

Description

Perfect for a centrepiece on the dining table, fill this display bowl with food, decor or lights at Christmas. This item will see you through all year round thanks to its elegant silver and mercury finish. Style it individually or with the smaller sizes 22399 and 22397.