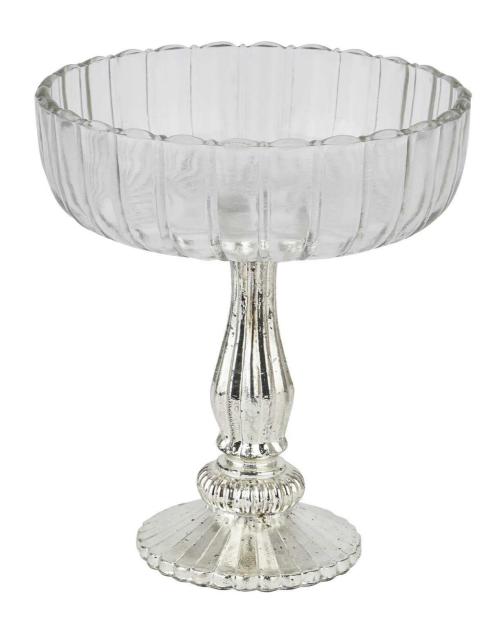

## Medium Fluted Glass Display Bowl

A handcrafted glass fluted bowl, completed with a detailed mercury-finished base. Style individually or as a trio with the other sizes 22397 and 22399

Versatile Uses

Handcrafted

Mercury Finish

Code: 22398 Dimensions: 20L x 20W x 23H

Description

Perfect for a centrepiece on the dining table, fill this display bowl with food, decor or lights at Christmas. This item will see you through all year round thanks to its elegant silver and mercury finish. Style it individually or with the smaller sizes 22399 and 22397.