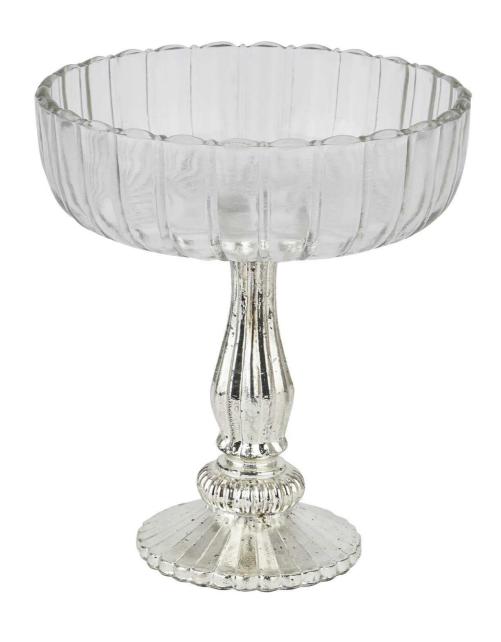

## Medium Fluted Glass Display Bowl

A handcrafted glass fluted bowl, completed with a detailed mercury-finished base. Style individually or as a trio with the other sizes 22397 and 22399

Versatile Uses

Handcrafted

Mercury Finish

Code: 22398

Dimensions: 20L x 20W x 23H

Description

Perfect for a centrepiece on the dining table, fill this display bowl with food, decor or lights at Christmas. This item will see you through all year round thanks to its elegant silver and mercury finish. Style it individually or with the smaller sizes 22399 and 22397.