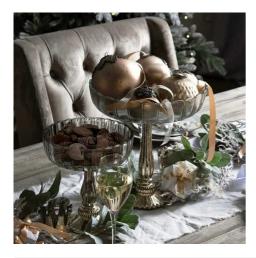

## Medium Fluted Glass Display Bowl

A handcrafted glass fluted bowl, completed with a detailed mercury-finished base. Style individually or as a trio with the other sizes 22397 and 22399

Versatile Uses

Handcrafted

Mercury Finish

Code: 22398

Dimensions: 20L x 20W x 23H

Description

Perfect for a centrepiece on the dining table, fill this display bowl with food, decor or lights at Christmas. This item will see you through all year round thanks to its elegant silver and mercury finish. Style it individually or with the smaller sizes 22399 and 22397.