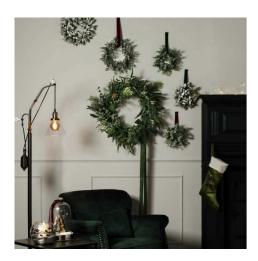

## Medium Frosted Eucalyptus Candle Wreath

Handcrafted

From the popular 'Recipe Collection'

Code: 21187 Dimensions: 8L x 28W x 28H

Description

Medium Frosted Eucalyptus Candle Wreath