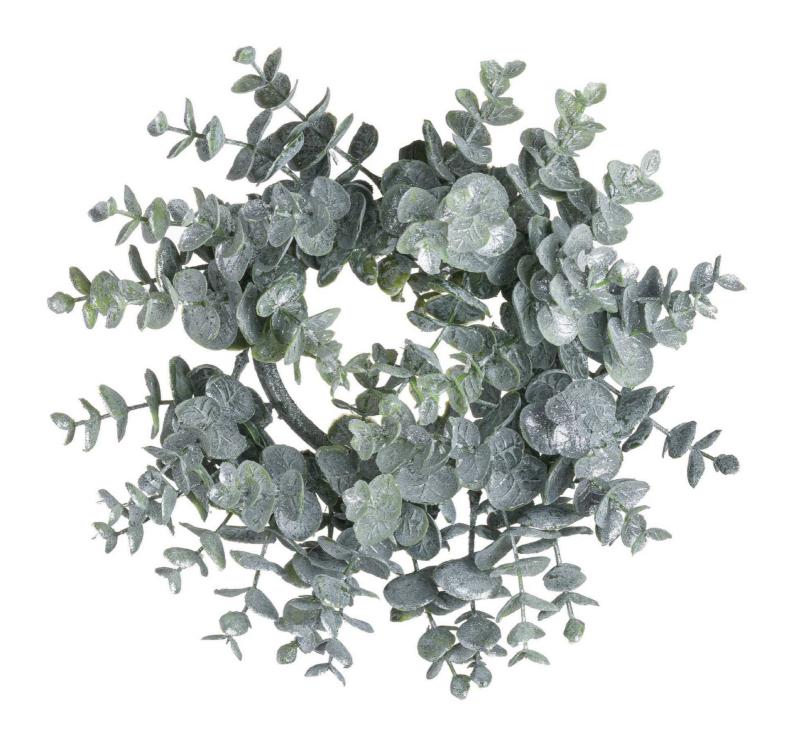

## Medium Frosted Eucalyptus Candle Wreath

Handcrafted

From the popular 'Recipe Collection'

Code: 21187 Dimensions: 8L x 28W x 28H

Description

Medium Frosted Eucalyptus Candle Wreath